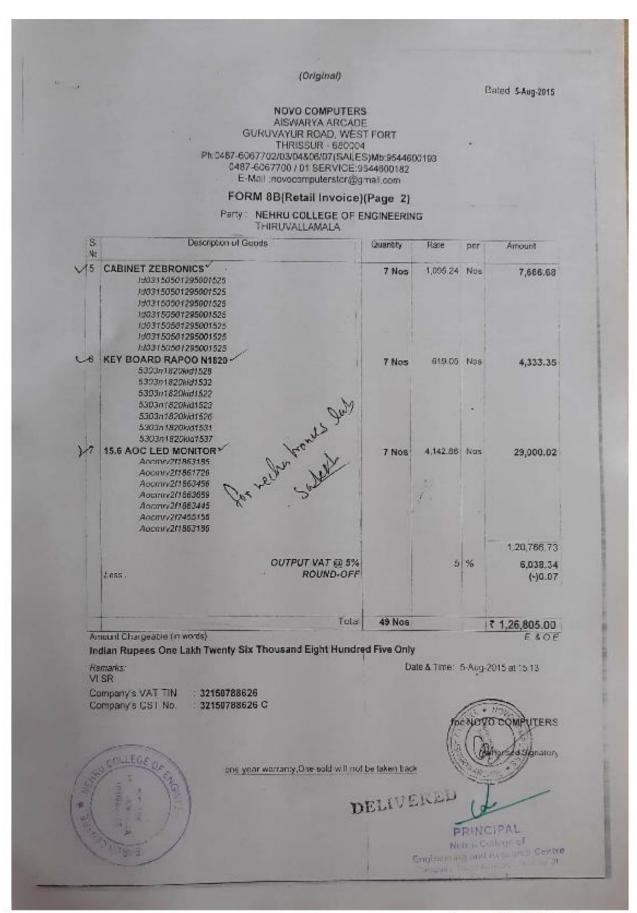

Scanned with CamScanner

Scanned with CamScanner

Scanned with CamScanner

Scanned with CamScanner

| TIN: 32080790               | 0158                       |                   |                  |                            | 13                    |                  | CST Reg. No   | 320897              | 901580                    |
|-----------------------------|----------------------------|-------------------|------------------|----------------------------|-----------------------|------------------|---------------|---------------------|---------------------------|
|                             | dification Numbers         |                   |                  |                            |                       |                  |               | highnul)            | 901980                    |
| TC.                         | 25/669/2, Sreekrishr       |                   |                  | e Infocom F                |                       | 1 00.00          | 7 272220      | 5579704             |                           |
| 1.0-                        |                            |                   |                  | UE ADDE                    |                       |                  |               | 9930201             |                           |
|                             |                            |                   |                  | ORM NO.                    |                       |                  |               |                     |                           |
|                             | (Fo                        | or Cust           |                  | en input tax               |                       | required)        |               |                     |                           |
|                             |                            |                   |                  | iee rule 587<br>ETAIL INVO |                       |                  |               |                     |                           |
|                             |                            |                   |                  | ASH / CREI                 |                       |                  |               |                     |                           |
|                             |                            |                   |                  |                            |                       |                  |               |                     |                           |
|                             |                            |                   | (10 be P         | repared in C               | upicate /             |                  |               |                     |                           |
| INVOICE NO. :               | 1009                       |                   |                  |                            |                       |                  | Date:         | 2-Jan-201           | 15                        |
| Name & Address              | s of the purchaser w       | rith 7 N          | I, If any N      | ehru College               | of Enginee            | ring and R       | esearch Cen   | tre Lakkio          | dy Railway                |
| A 1000000000                |                            |                   | 9                | lation_ Pam                |                       |                  | hrissur, Ph:0 | 4004-202V           | uro .                     |
| Telephone No:               |                            |                   |                  |                            |                       | obile            |               | -                   |                           |
| 78000                       |                            |                   |                  |                            |                       | mail:            |               |                     |                           |
| St. Commod-<br>No. Ity Code | Commodity / Item           | Rate<br>of<br>tax | Unit             | Quantity                   | Gross<br>value        | Cash<br>Discount | Net value     | Tax<br>amount       | Grand<br>Total (9<br>+10) |
| 1 2                         | 3<br>Switch Hp V1410 - 24G | 4                 | 5<br>9,400,00/No | 6<br>1 No.                 | 7<br>9,400.00         | 8                | 9,400.00      | 10                  | 9,400.00                  |
| GRAND TOTA<br>WORDS<br>350E | TOTAL                      |                   | and Eight        | 1 No.<br>t Hundred S       | 9,400,00<br>eventy On |                  | 9,400.00      | Vizon<br>with State | 9,870.00                  |
| 100 mg                      | EGE OF                     |                   |                  | Fine                       | Nobe                  | INCIPA<br>Edinge | L of contin   | Domen               |                           |