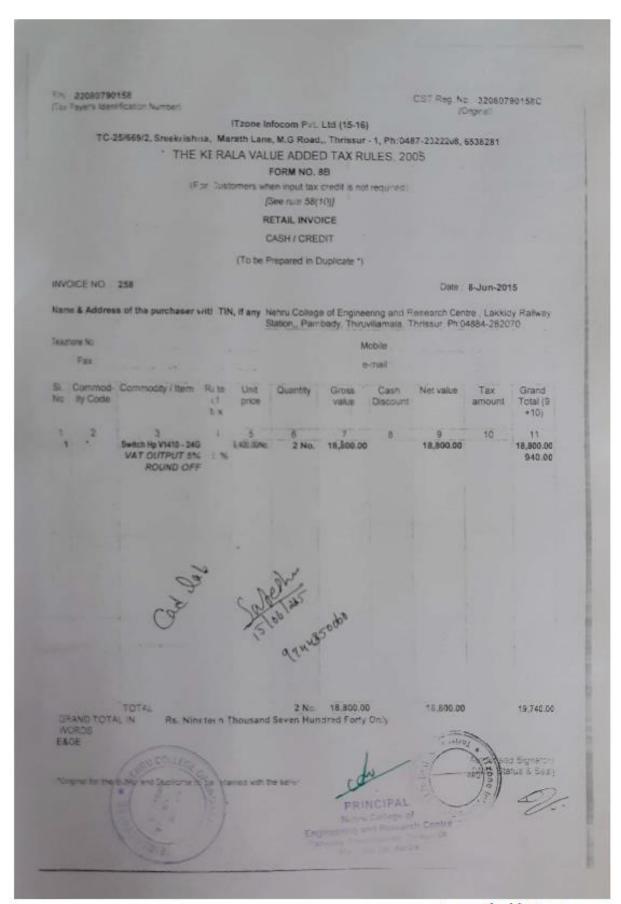

Scanned with CamScanner

Scanned with CamScanner

Scanned with CamScanner

Scanned with CamScanner

| TIN: 32080790               | 0158                       |                   |                  |                            | 13                    |                  | CST Reg. No   | 320897              | 901580                    |
|-----------------------------|----------------------------|-------------------|------------------|----------------------------|-----------------------|------------------|---------------|---------------------|---------------------------|
|                             | dification Numbers         |                   |                  |                            |                       |                  |               | highnul)            | 901980                    |
| TC.                         | 25/669/2, Sreekrishr       |                   |                  | e Infocom F                |                       | 1 00.00          | 7 272220      | 5579704             |                           |
| 1.0-                        |                            |                   |                  | UE ADDE                    |                       |                  |               | 9930201             |                           |
|                             |                            |                   |                  | ORM NO.                    |                       |                  |               |                     |                           |
|                             | (Fo                        | or Cust           |                  | en input tax               |                       | required)        |               |                     |                           |
|                             |                            |                   |                  | iee rule 587<br>ETAIL INVO |                       |                  |               |                     |                           |
|                             |                            |                   |                  | ASH / CREI                 |                       |                  |               |                     |                           |
|                             |                            |                   |                  |                            |                       |                  |               |                     |                           |
|                             |                            |                   | (10 be P         | repared in C               | upicate /             |                  |               |                     |                           |
| INVOICE NO. :               | 1009                       |                   |                  |                            |                       |                  | Date:         | 2-Jan-201           | 15                        |
| Name & Address              | s of the purchaser w       | rith 7 N          | I, If any N      | ehru College               | of Enginee            | ring and R       | esearch Cen   | tre Lakkio          | dy Railway                |
| A 1000000000                |                            |                   | 9                | lation_ Pam                |                       |                  | hrissur, Ph:0 | 4004-202V           | uro .                     |
| Telephone No:               |                            |                   |                  |                            |                       | obile            |               | -                   |                           |
| 78000                       |                            |                   |                  |                            |                       | mail:            |               |                     |                           |
| St. Commod-<br>No. Ity Code | Commodity / Item           | Rate<br>of<br>tax | Unit             | Quantity                   | Gross<br>value        | Cash<br>Discount | Net value     | Tax<br>amount       | Grand<br>Total (9<br>+10) |
| 1 2                         | 3<br>Switch Hp V1410 - 24G | 4                 | 5<br>9,400,00/No | 6<br>1 No.                 | 7<br>9,400.00         | 8                | 9,400.00      | 10                  | 9,400.00                  |
| GRAND TOTA<br>WORDS<br>350E | TOTAL                      |                   | and Eight        | 1 No.<br>t Hundred S       | 9,400,00<br>eventy On |                  | 9,400.00      | Vizon<br>with State | 9,870.00                  |
| 100 mg                      | EGE OF                     |                   |                  | Fine                       | Nobe                  | INCIPA<br>Edinge | L of contin   | Domen               |                           |