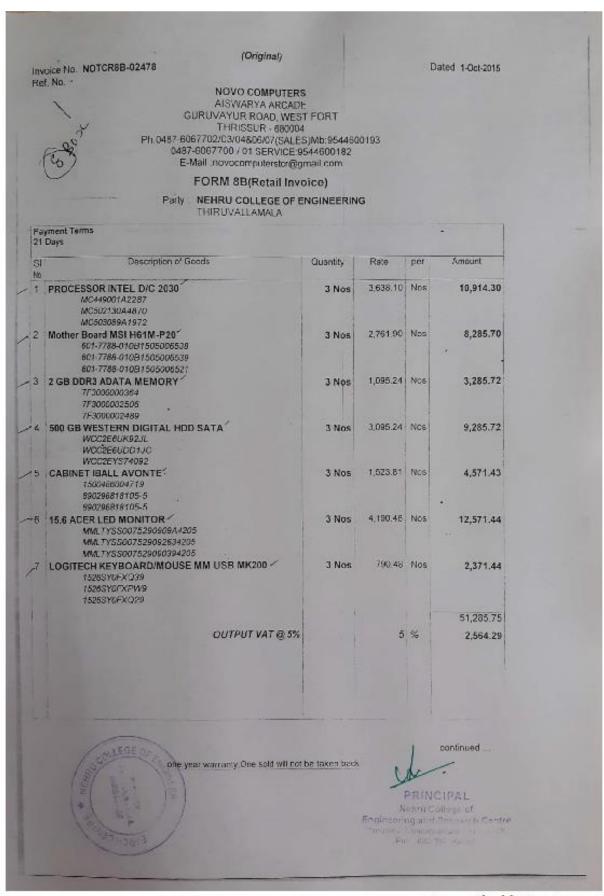

| 2 No.<br>Sixty Only<br>ne seller<br>PR                              | 17,200.00                 |                  | 17,200.00                 | on horses         | f Signatory                             |
| 5208<br>5.35<br>*Cropiajan/34           | TOTAL<br>M. IN Rs. Eigh                                                 | ste in Thousand<br>be retained with th | 2 No.<br>Sixty Only<br>ne seller<br>PR                              | 17,200.00                 | of contro        | 17,200.00                 | thoused the Sign  | f Signatory                             |

Scanned with CamScanner



Scanned with CamScanner



Scanned with CamScanner



Scanned with CamScanner



Scanned with CamScanner



Scanned with CamScanner



Scanned with CamScanner



Scanned with CamScanner



Scanned with CamScanner



Scanned with CamScanner



Scanned with CamScanner



Scanned with CamScanner



Scanned with CamScanner



Scanned with CamScanner



Scanned with CamScanner



Scanned with CamScanner



Scanned with CamScanner



Scanned with CamScanner



Scanned with CamScanner



Scanned with CamScanner



Scanned with CamScanner



Scanned with CamScanner

|                                                                                                                                                                                                                             | DICE                               |                |                      | <b>John Manual</b> | - Buyer's Copy -                 |
|----------------------------------------------------------------