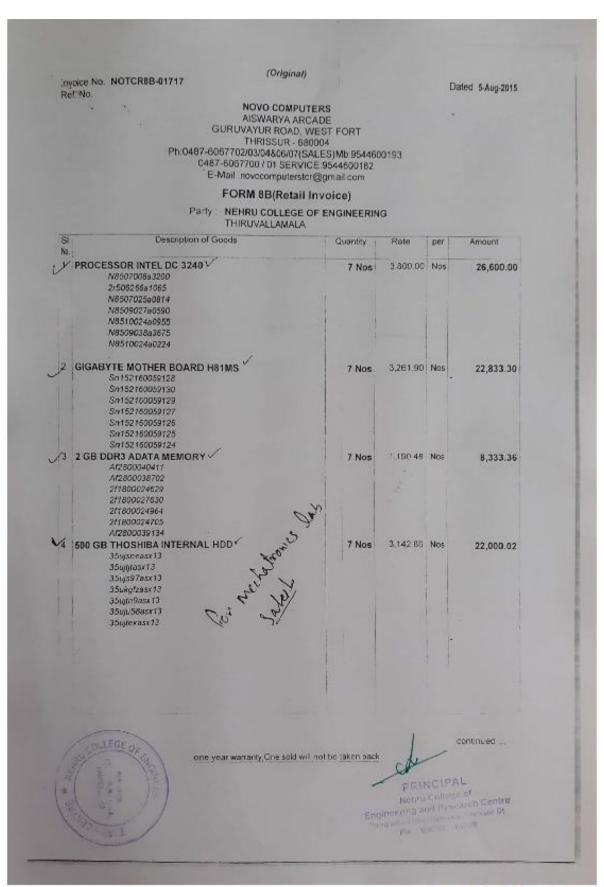

| TOTAL<br>M. IN Rs. Eigh                                                 | ite in Thousand                        | 2 No.<br>Sixty Only<br>ne seller<br>PR                              | 17,200.00                 |                  | 17,200.00                 | on horses         | f Signatory                             |
| 5208<br>5.35<br>*Cropiajan/34           | TOTAL<br>M. IN Rs. Eigh                                                 | ste in Thousand<br>be retained with th | 2 No.<br>Sixty Only<br>ne seller<br>PR                              | 17,200.00                 | of contro        | 17,200.00                 | thoused the Sign  | f Signatory                             |

Scanned with CamScanner



Scanned with CamScanner



Scanned with CamScanner



Scanned with CamScanner



Scanned with CamScanner



Scanned with CamScanner



Scanned with CamScanner



Scanned with CamScanner



Scanned with CamScanner



Scanned with CamScanner



Scanned with CamScanner



Scanned with CamScanner



Scanned with CamScanner



Scanned with CamScanner



Scanned with CamScanner



Scanned with CamScanner



Scanned with CamScanner



Scanned with CamScanner



Scanned with CamScanner



Scanned with CamScanner



Scanned with CamScanner



Scanned with CamScanner

|                                                                                                                                                                                                                             | DICE                               |                |                      | <b>John Manua