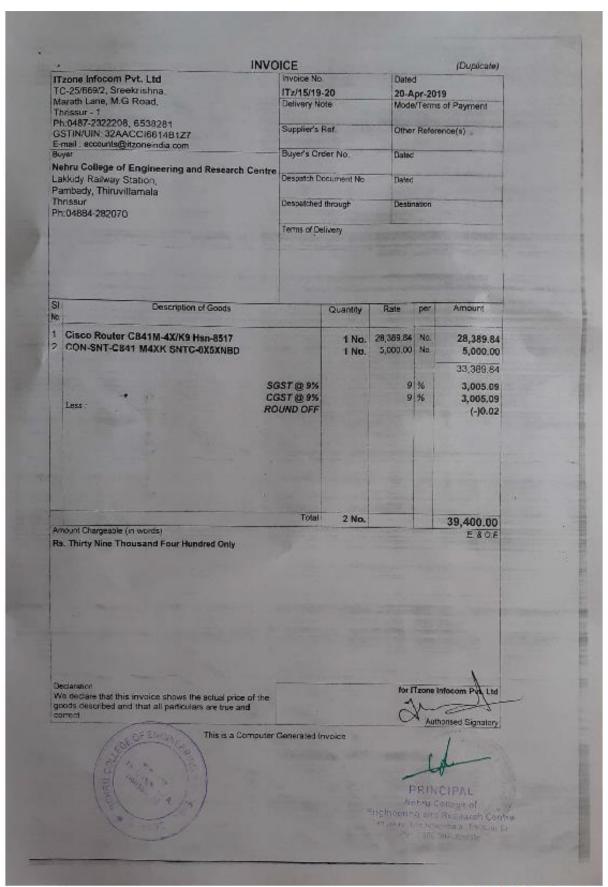

# Invoices

Scanned with CamScanner

Scanned with CamScanner

Scanned with CamScanner

Scanned with CamScanner

Scanned with CamScanner

Scanned with CamScanner

Scanned with CamScanner

Scanned with CamScanner

Scanned with CamScanner

Scanned with CamScanner

Scanned with CamScanner

| TIN: 32080790               | 0158                       |                   |                  |                            | 13                    |                  | CST Reg. No   | 320897              | 901580                    |
|-----------------------------|----------------------------|-------------------|------------------|----------------------------|-----------------------|------------------|---------------|---------------------|---------------------------|
|                             | dification Numbers         |                   |                  |                            |                       |                  |               | highnul)            | 901980                    |
| TC.                         | 25/669/2, Sreekrishr       |                   |                  | e Infocom F                |                       | 1 00.00          | 7 272220      | 5579704             |                           |
| 1.0-                        |                            |                   |                  | UE ADDE                    |                       |                  |               | 9930201             |                           |
|                             |                            |                   |                  | ORM NO.                    |                       |                  |               |                     |                           |
|                             | (Fo                        | or Cust           |                  | en input tax               |                       | required)        |               |                     |                           |
|                             |                            |                   |                  | iee rule 587<br>ETAIL INVO |                       |                  |               |                     |                           |
|                             |                            |                   |                  | ASH / CREI                 |                       |                  |               |                     |                           |
|                             |                            |                   |                  |                            |                       |                  |               |                     |                           |
|                             |                            |                   | (10 be P         | repared in C               | upicate /             |                  |               |                     |                           |
| INVOICE NO. :               | 1009                       |                   |                  |                            |                       |                  | Date:         | 2-Jan-201           | 15                        |
| Name & Address              | s of the purchaser w       | rith 7 N          | I, If any N      | ehru College               | of Enginee            | ring and R       | esearch Cen   | tre Lakkio          | dy Railway                |
| A 1000000000                |                            |                   | 9                | lation_ Pam                |                       |                  | hrissur, Ph:0 | 4004-202V           | uro .                     |
| Telephone No:               |                            |                   |                  |                            |                       | obile            |               | -                   |                           |
| 78000                       |                            |                   |                  |                            |                       | mail:            |               |                     |                           |
| St. Commod-<br>No. Ity Code | Commodity / Item           | Rate<br>of<br>tax | Unit             | Quantity                   | Gross<br>value        | Cash<br>Discount | Net value     | Tax<br>amount       | Grand<br>Total (9<br>+10) |
| 1 2                         | 3<br>Switch Hp V1410 - 24G | 4                 | 5<br>9,400,00/No | 6<br>1 No.                 | 7<br>9,400.00         | 8                | 9,400.00      | 10                  | 9,400.00                  |
| GRAND TOTA<br>WORDS<br>350E | TOTAL                      |                   | and Eight        | 1 No.<br>t Hundred S       | 9,400,00<br>eventy On |                  | 9,400.00      | Vizon<br>with State | 9,870.00                  |
| 100 mg                      | EGE OF                     |                   |                  | Fine                       | Nobe                  | INCIPA<br>Edinge | L of contin   | Domen               |                           |

Scanned with CamScanner

Scanned with CamScanner

|       |                                         |                                        |           |             |               | 17             |              |                |                                |                         |
|-------|-----------------------------------------|----------------------------------------|-----------|-------------|---------------|----------------|--------------|----------------|--------------------------------|-------------------------|
|       | 3208079<br>Paver's Idea                 | 0158<br>ntification Number/            |           |             |               |                |              | CST Reg N      | 0. <b>32080</b> ;<br>Original) | 790158C                 |
|       |                                         |                                        |           |             | ne Infocom    |                |              |                |                                |                         |
|       | TC-                                     | 25/669/2, Sreekrish                    |           |             |               |                |              |                | 6538281                        |                         |
|       |                                         | THE                                    | KERO      | ALA VAI     | FORM NO.      | ED TAX R       | ULES, ZU     | 105            |                                |                         |
|       |                                         | (F                                     | or Cus    | tomers w    |               | x credit is no | t required)  |                |                                |                         |
|       |                                         |                                        |           |             | See rule 58   |                |              |                |                                |                         |
|       |                                         |                                        |           |             | RETAIL INV    |                |              |                |                                |                         |
|       |                                         |                                        |           |             | CASH / CRE    |                |              |                |                                | #1                      |
|       |                                         |                                        |           | (To be      | Prepared in   | Duplicate *)   |              |                |                                |                         |
| INVO  | DICE NO.                                | 1185                                   |           |             |               |                |              | Date           | 17-Feb-2                       | 015                     |
| Nam   | e & Addres                              | s of the purchaser v                   | with Til  | N, if any   | Nehru Cale    | e of Engine    | ering and R  | tesearch Cen   | tre , Lakki                    | ly Railway              |
|       |                                         |                                        |           |             | Station., Par | nbady, Thiru   | villamala, T | hrissur, Phili | 4884-2820                      | 70,                     |
| Telep | none No                                 |                                        |           |             | +             | N              | lobile       |                |                                |                         |
|       | Fax                                     |                                        |           |             |               | e              | -mail:       |                |                                |                         |
|       |                                         | Commodity / Item                       | Rate      | Unit        | Quantity      | Gross          | Cash         | Net value      | Tax<br>amount                  | Grand<br>Total (9       |
| No.   | ity Code                                |                                        | of<br>tax | price       |               | value          | Discount     |                | raci Ratarite                  | +10)                    |
| 1     | 2                                       | 3                                      | 4         | 5           | 6             | 7              | 8            | 9              | 10                             | 11                      |
| 1     |                                         | Mro-Tek-Exora-2k28dbi<br>VAT OUTPUT 5% |           | 12,857,14%2 | 1 No.         | 12,857.14      |              | 12,857.14      |                                | 12,857.14<br>542.85     |
|       |                                         | ROUND OFF                              |           |             |               |                |              |                |                                |                         |
| 1     |                                         | 100                                    |           |             |               |                |              |                |                                |                         |
| 4     |                                         |                                        |           | 000         | `             |                |              |                |                                |                         |
|       |                                         |                                        |           | Toron I     |               |                |              | -              |                                |                         |
|       |                                         |                                        | 1000      | 2           | 1             |                |              | 1              |                                |                         |
|       |                                         | 50                                     |           | ~ XX        | 2             |                |              |                |                                |                         |
|       |                                         | *                                      |           | 2/2         |               |                |              |                |                                |                         |
|       |                                         |                                        |           |             | 1             |                |              | 1              |                                |                         |
|       |                                         |                                        |           |             |               |                |              |                |                                |                         |
|       |                                         |                                        |           |             |               | ,              |              |                |                                | 100                     |
|       | 18.                                     |                                        |           |             |               |                |              |                |                                |                         |
|       |                                         |                                        |           |             | 1 10          | 12,857.14      | -            | 12,857.14      |                                | 13.500.00               |
|       | NO TOTAL                                | TOTAL<br>IN Rs. Thirt                  | een Th    | cusand l    | Five Hundre   | ed Only        |              | 199786         |                                | 72344                   |
| WO!   |                                         |                                        |           |             |               |                | -            | -              |                                |                         |
|       |                                         | COLLEGE                                | 3         |             |               |                | 1/200        | 1.             | Authorised<br>(With State      | Signatory<br>is & Septi |
|       | nal for the By                          | uyer and Duplicate to E                | e letar   | ned with th | e seller      | 1              | (J           | - (a) (a)      | (FVIII) Stall                  |                         |
| *Ongi | 100000000000000000000000000000000000000 | E . )                                  | 89        |             |               | 1              | TEV.         | 78/            | /                              | 1//                     |
| *Ongi | 11/15                                   | 1 3 3 3 5 1                            | 1         |             |               |                | 115          | 1.55.16        |                                | 11                      |

Scanned with CamScanner

Scanned with CamScanner

Scanned with CamScanner

|                                         |                                                                         |                                        |                                                                     |                           |                  |                           |                   | 2 10 10                                 |
|-----------------------------------------|-------------------------------------------------------------------------|----------------------------------------|---------------------------------------------------------------------|---------------------------|------------------|---------------------------|-------------------|-----------------------------------------|
|                                         |                                                                         |                                        |                                                                     |                           |                  |                           |                   |                                         |
|                                         |                                                                         |                                        |                                                                     |                           |                  |                           |                   |                                         |
| TIN \$2080790<br>Tax Payers ident       |                                                                         |                                        |                                                                     |                           |                  | ST Reg No                 | 3208079<br>oinal) | 0158C                                   |
|                                         |                                                                         | ITzone Inf                             | focom Pvt. I                                                        | Ltd (15-16)               |                  |                           | 70000             |                                         |
| TC-2                                    | 25/659/2, Sreekrishn                                                    | a , Marath Lane                        | M.G Road,                                                           | Thrissur -                | -1, Ph:048       | 7-2322208, 65             | 38281             |                                         |
|                                         | THE                                                                     | K ERALA VALL                           | JE ADDEC                                                            | TAX RU                    | LES, 200         | 15                        |                   |                                         |
|                                         | 719                                                                     |                                        | ORM NO. 8                                                           | _                         |                  |                           |                   |                                         |
|                                         |                                                                         | or Dustomers whe                       | iee ruie 58(1                                                       |                           | requires)        |                           |                   |                                         |
|                                         |                                                                         |                                        | TAIL INVOI                                                          |                           |                  |                           |                   |                                         |
|                                         |                                                                         |                                        | ASH / CRED                                                          |                           |                  |                           |                   |                                         |
|                                         |                                                                         |                                        |                                                                     |                           |                  |                           |                   |                                         |
|                                         |                                                                         | (a be Pi                               | repared in Di                                                       | uplicate *)               |                  |                           |                   |                                         |
| INVOICE NO                              | 9C                                                                      |                                        |                                                                     |                           |                  | Date 2                    | 8-Apr-20          | 15                                      |
| Name & Addres                           | s of the purchaser w                                                    | oft a TIM of arms N                    | ahro College                                                        | of Engineer               | eina and De      | renarch Contr             | n I nikkid        | Datus                                   |
|                                         | er paronessa a                                                          | S                                      | tation., Pamb                                                       | oady, Thirus              | rillamais Tr     | nasur, Ph:04              | 884-25207         | 70                                      |
| Telephone No.:                          |                                                                         |                                        |                                                                     | M                         | obile.           |                           |                   |                                         |
| Fax                                     |                                                                         |                                        |                                                                     | 4                         | -mail:           |                           | -                 |                                         |
| 7 - 1 - 1 - 1 - 1 - 1 - 1 - 1 - 1 - 1 - | langua menggapan kenalagan men                                          |                                        |                                                                     |                           |                  | -                         |                   |                                         |
| No. ity Code                            | Commodity / Hem                                                         | Rate Unit<br>of price                  | Quantity                                                            | Gross<br>value            | Cash<br>Discount | Net value                 | Tax<br>amount     | Grand<br>Total (9<br>+10)               |
| 1 2                                     | 3<br>Wrote Frant SASW 155CIA:<br>Switch Hp V1410 - 24G<br>VAT OUTPUT 5% |                                        | 6<br>2 Nc.<br>1 No.                                                 | 7<br>7,800.00<br>9,400.00 | 8                | 9<br>7,800.00<br>9,400.00 | 10                | 11<br>7,800.00<br>9,400.00<br>860.00    |
| *                                       |                                                                         | 4.                                     |                                                                     | *                         |                  |                           |                   |                                         |
|                                         |                                                                         | war are                                |                                                                     |                           |                  |                           |                   |                                         |
|                                         |                                                                         | 14,00                                  |                                                                     |                           |                  |                           |                   |                                         |
|                                         | 100 pt.                                                                 |                                        | 5 M                                                                 |                           |                  |                           |                   |                                         |
|                                         | Log C.                                                                  | and Self                               | 15 6 30 5<br>15 6 30 5                                              | -0.63                     |                  |                           |                   |                                         |
|                                         | Les Or                                                                  | man sol                                | 2 6 9 9 5 5 6 9 9 5 6 9 9 5 6 9 9 9 5 6 9 9 9 5 6 9 9 9 5 6 9 9 9 9 | Soula                     |                  |                           |                   |                                         |
|                                         | Lee Charles                                                             | anister out                            | 2744°                                                               | Soula                     |                  |                           |                   |                                         |
|                                         | Augh Jes Con                        | and Soft                               | 25 6 30 5 9 5 9 5 9 7 44°                                           | 12000                     |                  |                           |                   |                                         |
|                                         |                                                                         | and Self                               |                                                                     |                           |                  |                           |                   |                                         |
| END TOTAL                               | IOTAL                                                                   |                                        | 2.No.                                                               | 550° 60° 17,200.00        |                  | 17,200.00                 |                   | 18,060.00                               |
| 2 AND IOTA                              | IOTAL                                                                   | ste in Thousand                        | 2.No.                                                               |                           |                  | 17,200.00                 |                   | 18,060.00                               |
| CHANG TOTA<br>SPOS<br>ELOZ              | IOTAL                                                                   |                                        | 2.No.                                                               |                           |                  | 17,200.00                 |                   |                                         |
| 0708<br>525                             | TOTAL<br>M. IN Rs. Eigh                                                 | ite in Thousand                        | 2 No.<br>Sixty Only                                                 |                           |                  | 17,200.00                 | nonse             | 18,060.00<br>I Signatory<br>tus & Soai] |
| 0808<br>525                             | IOTAL                                                                   | ite in Thousand                        | 2 No.<br>Sixty Only                                                 |                           |                  | 17,200.00                 | Thomse            | f Signatory                             |
| 0808<br>525                             | TOTAL<br>M. IN Rs. Eigh                                                 | ite in Thousand                        | 2 No.<br>Sixty Only                                                 | 17,200.00                 |                  | 17,200.00                 | thouse<br>the Su  | f Signatory                             |
| 0708<br>525                             | TOTAL<br>M. IN Rs. Eigh                                                 | ite in Thousand                        | 2 No.<br>Sixty Only<br>ne seller<br>PR                              | 17,200.00                 |                  | 17,200.00                 | on horses         | f Signatory                             |
| 5208<br>5.35<br>*Cropiajan/34           | TOTAL<br>M. IN Rs. Eigh                                                 | ste in Thousand<br>be retained with th | 2 No.<br>Sixty Only<br>ne seller<br>PR                              | 17,200.00                 | of contro        | 17,200.00                 | thoused the Sign  | f Signatory                             |

Scanned with CamScanner

Scanned with CamScanner

Scanned with CamScanner

Scanned with CamScanner

Scanned with CamScanner

Scanned with CamScanner

Scanned with CamScanner

Scanned with CamScanner

Scanned with CamScanner

Scanned with CamScanner

Scanned with CamScanner

Scanned with CamScanner

Scanned with CamScanner

Scanned with CamScanner

|                                                                                                                                                                                                                             | DICE                               |                |                      | <b>John Manual</b> | - Buyer's Copy -                 |
|-----------------------------------------------------------------------------------------------------------------------------------------------------------------------------------------------------------------------------|------------------------------------|----------------|----------------------|--------------------|----------------------------------|
| Tzone Infocom Pvt. Ltd                                                                                                                                                                                                      | Invoice No.                        |                | Dated                | and the same of    |                                  |
| C-25/669/2, Sreekrishna,                                                                                                                                                                                                    | 892                                |                | 21-F                 | b-201              | 8                                |
| darath Lane, M.G Road,<br>hrissur - 1                                                                                                                                                                                       | Delivery Not                       | 8              | Mode                 | Terms              | of Payment                       |
| Ph:0487-2322208, 6538281<br>SSTIN/UIN: 32AACCI6614B1Z7                                                                                                                                                                      | Supplier's R                       | el.            | Other                | Refere             | nce(s)                           |
| -mail : accounts@itzoneindia.com                                                                                                                                                                                            | Buyer's Orde                       | er No.         | Dated                |                    |                                  |
| Nehru College of Pharmacy<br>akkidy Railway Station                                                                                                                                                                         | Despatch Do                        | current No     | Dated                |                    |                                  |
| Pambady, Thiruvillamala<br>Thrissur                                                                                                                                                                                         | Despatched t                       | through        | Destin               | ation              |                                  |
| Ph 04884-282070                                                                                                                                                                                                             | Terms of Del                       | or.            |                      |                    |                                  |
| *                                                                                                                                                                                                                           |                                    |                |                      |                    |                                  |
| SI Description of Goods                                                                                                                                                                                                     | -                                  | Quantity       | Rate                 | per                | Amount                           |
| NVR 4CH CP+CP-UNR -204TI -HSN-85219090<br>HDD 2TB Western Digital Sata-HSN-8471                                                                                                                                             |                                    | 1 No.<br>1 No. | 4,661.02<br>4,915.25 | DOMESTIC BUILDING  | 4,661.02<br>4,915.25<br>9,576.27 |
|                                                                                                                                                                                                                             | GST @ 9%<br>CGST @ 9%<br>COUND OFF |                |                      | %<br>%             | 861.86<br>861.86<br>0.01         |
| Thomas of the                                                                                                                                                                                                               |                                    |                |                      |                    |                                  |
| 60, 0, F/2/02                                                                                                                                                                                                               |                                    |                |                      |                    |                                  |
| 60, 0, Fr 2/2/2                                                                                                                                                                                                             | Total                              | 2 No.          |                      |                    | 11,300.00                        |
| Amount Chargeable (in words)  Rs. Eleven Thousand Three Hundred Only                                                                                                                                                        | Total                              | 2 No.          |                      |                    | 11,300.00<br>E & O.E             |
| Amount Chargeable (in words) Rs. Eleven Thousand Three Hundred Only                                                                                                                                                         | Total                              | 2 No.          |                      |                    |                                  |
| Amount Chargeable (in words) Rs. Eleven Thousand Three Hundred Only  Declaration We declare that this invoice shows the actual price of the goods described and that all particulars are true and correct.  This is a Compu |                                    |                | for                  |                    |                                  |

Scanned with CamScanner

Scanned with CamScanner

Scanned with CamScanner

|                                                                                                       | INVOICE                   |             |          |          | (Duplicate)          |
|-------------------------------------------------------------------------------------------------------|---------------------------|-------------|----------|----------|----------------------|
| Tzone Infocom Pvt. Ltd                                                                                | Invoice No.               |             | Date     |          |                      |
| rc.25/669/2 Sreeknshna,                                                                               | ITZ/408/1<br>Delivery No  |             | 5-Se     | p-201    | 8<br>s of Payment    |
| Marath Lane, M.G Road,<br>Thrissur - 1                                                                | Delivery No.              | NO          | MOCE     | v sutii) | s or Payment         |
| Ph:0487-2322208, 6538281<br>GSTIN/UIN: 32AACCI6614B177                                                | Suppliers i               | Ref.        | Othe     | Refer    | ence(s)              |
| E-mail : accounts@itzoneindia.com<br>Buyer                                                            | Buyer's On                | der No.     | Dates    |          |                      |
| Nehru College of Engineering and Res<br>Lakkidy Railway Station                                       | search Centre Despatch De | ocument No. | Dated    |          |                      |
| Pambady, Thiruvillamala<br>Thrissur                                                                   | Despatched                | through     | Desti    | ation    | -                    |
| Ph:04884 282070                                                                                       | Terms of De               | Total .     |          |          |                      |
|                                                                                                       |                           |             |          |          |                      |
| SI Description of Go                                                                                  | ods                       | Quantity    | Rate     | per      | Amount               |
| Dvd Writer Liteon-HSN-84717090                                                                        |                           | 1 No.       | 1,015 94 | No.      | 1,016.94             |
|                                                                                                       | SGST @ 9%<br>CGST @ 9%    |             |          | %        | 91.52<br>91.52       |
|                                                                                                       |                           |             |          |          |                      |
|                                                                                                       |                           |             |          |          |                      |
| Amount Chargeable (in words)                                                                          | Total                     | 1 No.       |          |          | 1,200.00<br>E, & O.E |
| Rs. One Thousand Two Hundred Only                                                                     | Total                     | 1 No.       |          |          |                      |
| Declaration We declare that this invoice shows the actu- goods described and that all particulars are | at price of the           |             | for      |          |                      |