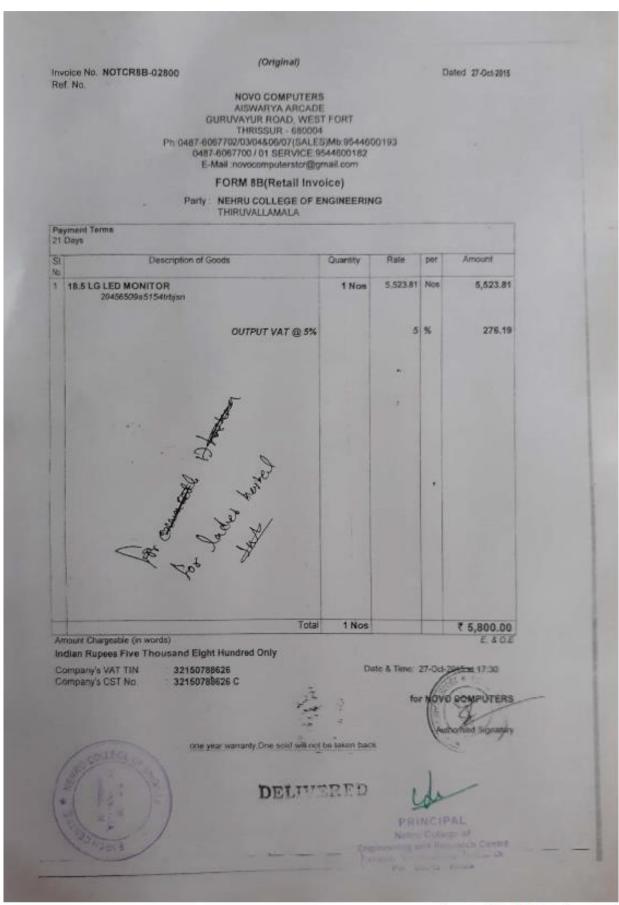

Scanned with CamScanner

Scanned with CamScanner

Scanned with CamScanner

Scanned with CamScanner

| TIN: 32080790               | 0158                       |                   |                  |                            | 13                    |                  | CST Reg. No   | 320897              | 901580                    |
|-----------------------------|----------------------------|-------------------|------------------|----------------------------|-----------------------|------------------|---------------|---------------------|---------------------------|
|                             | dification Numbers         |                   |                  |                            |                       |                  |               | highnul)            | 901980                    |
| TC.                         | 25/669/2, Sreekrishr       |                   |                  | e Infocom F                |                       | 1 00.00          | 7 272220      | 5579704             |                           |
| 1.0-                        |                            |                   |                  | UE ADDE                    |                       |                  |               | 9930201             |                           |
|                             |                            |                   |                  | ORM NO.                    |                       |                  |               |                     |                           |
|                             | (Fo                        | or Cust           |                  | en input tax               |                       | required)        |               |                     |                           |
|                             |                            |                   |                  | iee rule 587<br>ETAIL INVO |                       |                  |               |                     |                           |
|                             |                            |                   |                  | ASH / CREI                 |                       |                  |               |                     |                           |
|                             |                            |                   |                  |                            |                       |                  |               |                     |                           |
|                             |                            |                   | (10 be P         | repared in C               | upicate /             |                  |               |                     |                           |
| INVOICE NO. :               | 1009                       |                   |                  |                            |                       |                  | Date:         | 2-Jan-201           | 15                        |
| Name & Address              | s of the purchaser w       | rith 7 N          | I, If any N      | ehru College               | of Enginee            | ring and R       | esearch Cen   | tre Lakkio          | dy Railway                |
| A 1000000000                |                            |                   | 9                | lation_ Pam                |                       |                  | hrissur, Ph:0 | 4004-202V           | uro .                     |
| Telephone No:               |                            |                   |                  |                            |                       | obile            |               | -                   |                           |
| 78000                       |                            |                   |                  |                            |                       | mail:            |               |                     |                           |
| St. Commod-<br>No. Ity Code | Commodity / Item           | Rate<br>of<br>tax | Unit             | Quantity                   | Gross<br>value        | Cash<br>Discount | Net value     | Tax<br>amount       | Grand<br>Total (9<br>+10) |
| 1 2                         | 3<br>Switch Hp V1410 - 24G | 4                 | 5<br>9,400,00/No | 6<br>1 No.                 | 7<br>9,400.00         | 8                | 9,400.00      | 10                  | 9,400.00                  |
| GRAND TOTA<br>WORDS<br>350E | TOTAL                      |                   | and Eight        | 1 No.<br>t Hundred S       | 9,400,00<br>eventy On |                  | 9,400.00      | Vizon<br>with State | 9,870.00                  |
| 100 mg                      | EGE OF                     |                   |                  | Fine                       | Nobe                  | INCIPA<br>Edinge | L of contin   | Domen               |                           |