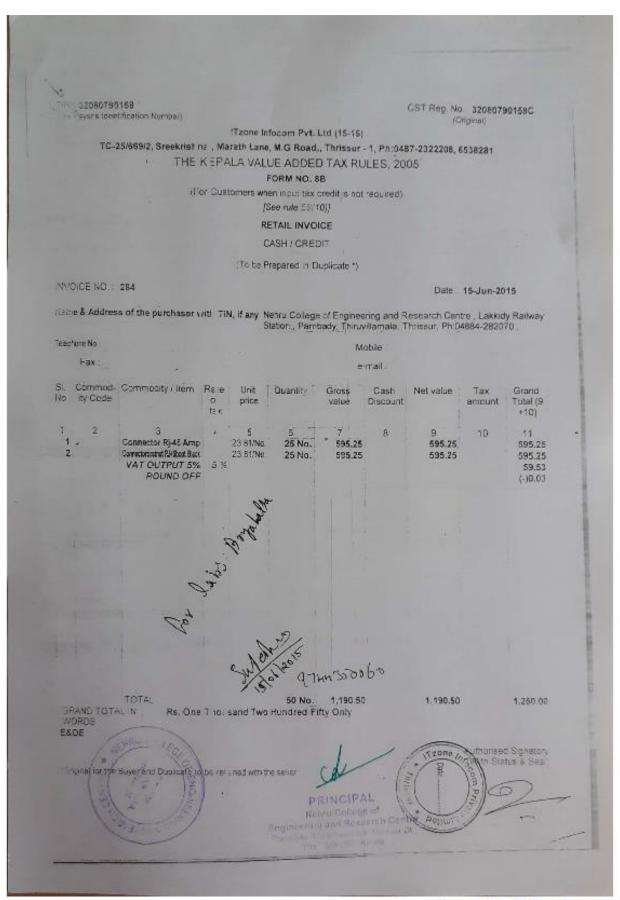

f Signatory                             |
| 0708<br>525                             | TOTAL<br>M. IN Rs. Eigh                                                 | ite in Thousand                        | 2 No.<br>Sixty Only<br>ne seller<br>PR                              | 17,200.00                 |                  | 17,200.00                 | on horses         | f Signatory                             |
| 5208<br>5.35<br>*Cropiajan/34           | TOTAL<br>M. IN Rs. Eigh                                                 | ste in Thousand<br>be retained with th | 2 No.<br>Sixty Only<br>ne seller<br>PR                              | 17,200.00                 | of contro        | 17,200.00                 | thoused the Sign  | f Signatory                             |

Scanned with CamScanner



Scanned with CamScanner



Scanned with CamScanner



Scanned with CamScanner



Scanned with CamScanner



Scanned with CamScanner



Scanned with CamScanner



Scanned with CamScanner



Scanned with CamScanner



Scanned with CamScanner



Scanned with CamScanner



Scanned with CamScanner



Scanned with CamScanner



Scanned with CamScanner



Scanned with CamScanner



Scanned with CamScanner



Scanned with CamScanner



Scanned with CamScanner



Scanned with CamScanner



Scanned with CamScanner



Scanned with CamScanner



Scanned with CamScanner

|                                                                                                                                                                                                                             | DICE