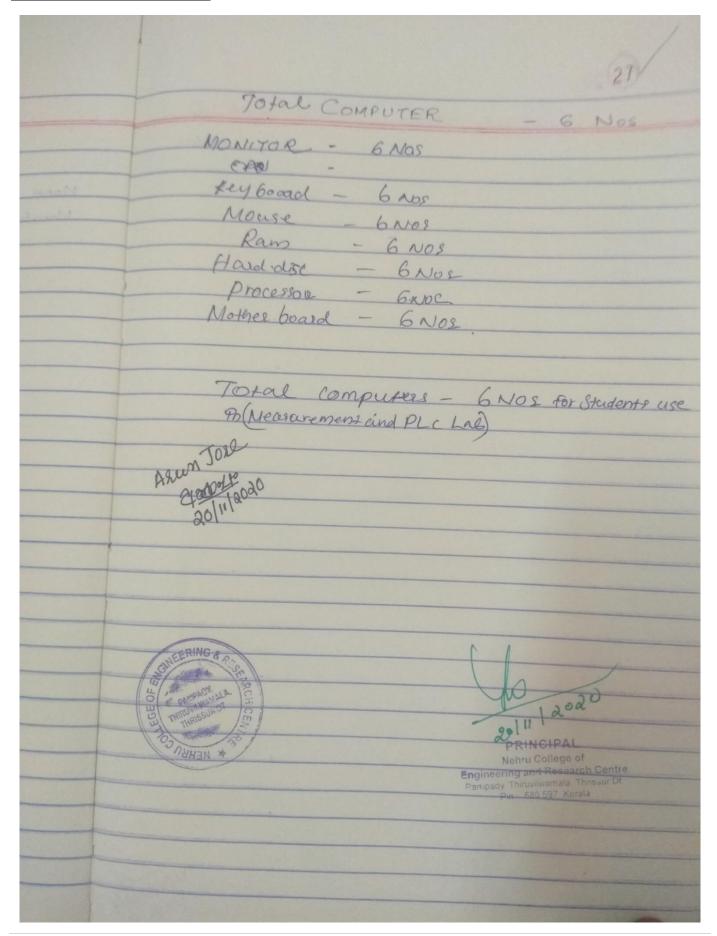

Total Computer for Students in College: 541

Total Printer for Students in College: 8

Total Headsets in College : 30 System Admin

Principal

PRINCIPAL

Nehru College of
Engineering and Research Centre
Pampauy, Thiruvilwamala, Thrissur Di
Pin 680 597 Kerala