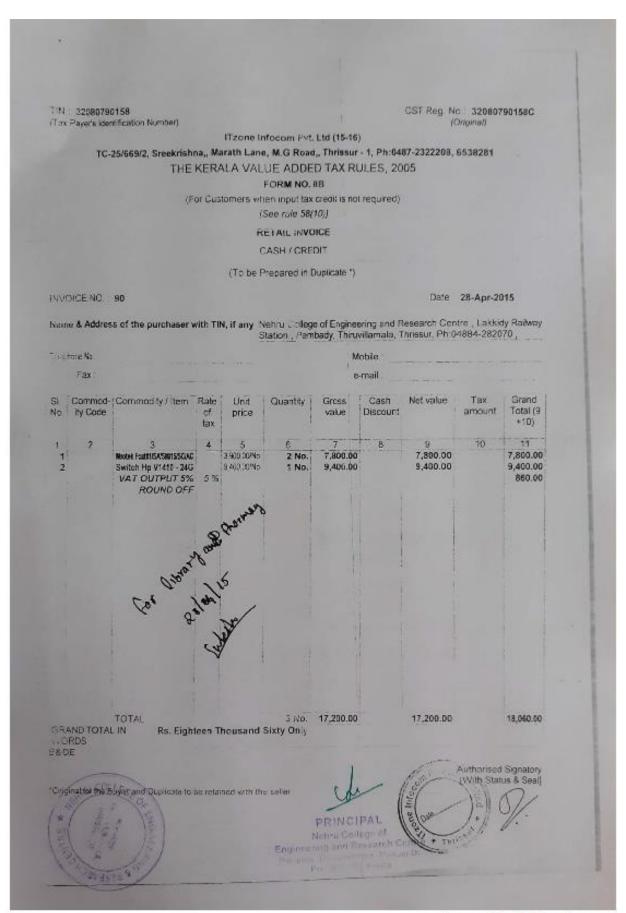

Scanned with CamScanner

Scanned with CamScanner

Scanned with CamScanner

|                                         |                                                                         |                                        |                                                                     |                           |                  |                           |                   | 2 10 10                                 |
|-----------------------------------------|-------------------------------------------------------------------------|----------------------------------------|---------------------------------------------------------------------|---------------------------|------------------|---------------------------|-------------------|-----------------------------------------|
|                                         |                                                                         |                                        |                                                                     |                           |                  |                           |                   |                                         |
|                                         |                                                                         |                                        |                                                                     |                           |                  |                           |                   |                                         |
| TIN \$2080790<br>Tax Payers ident       |                                                                         |                                        |                                                                     |                           |                  | ST Reg No                 | 3208079<br>oinal) | 0158C                                   |
|                                         |                                                                         | ITzone Inf                             | focom Pvt. I                                                        | Ltd (15-16)               |                  |                           | 70000             |                                         |
| TC-2                                    | 25/659/2, Sreekrishn                                                    | a , Marath Lane                        | M.G Road,                                                           | Thrissur -                | -1, Ph:048       | 7-2322208, 65             | 38281             |                                         |
|                                         | THE                                                                     | K ERALA VALL                           | JE ADDEC                                                            | TAX RU                    | LES, 200         | 15                        |                   |                                         |
|                                         | 719                                                                     |                                        | ORM NO. 8                                                           | _                         |                  |                           |                   |                                         |
|                                         |                                                                         | or Dustomers whe                       | iee ruie 58(1                                                       |                           | requires)        |                           |                   |                                         |
|                                         |                                                                         |                                        | TAIL INVOI                                                          |                           |                  |                           |                   |                                         |
|                                         |                                                                         |                                        | ASH / CRED                                                          |                           |                  |                           |                   |                                         |
|                                         |                                                                         |                                        |                                                                     |                           |                  |                           |                   |                                         |
|                                         |                                                                         | (a be Pi                               | repared in Di                                                       | uplicate *)               |                  |                           |                   |                                         |
| INVOICE NO                              | 9C                                                                      |                                        |                                                                     |                           |                  | Date 2                    | 8-Apr-20          | 15                                      |
| Name & Addres                           | s of the purchaser w                                                    | oft a TIM of arms N                    | ahro College                                                        | of Engineer               | eina and De      | renarch Contr             | n I nikkid        | Datus                                   |
|                                         | er paronessa a                                                          | S                                      | tation., Pamb                                                       | oady, Thirus              | rillamais Tr     | nasur, Ph:04              | 884-25207         | 70                                      |
| Telephone No.:                          |                                                                         |                                        |                                                                     | M                         | obile.           |                           |                   |                                         |
| Fax                                     |                                                                         |                                        |                                                                     | 4                         | -mail:           |                           | -                 |                                         |
| 7 - 1 - 1 - 1 - 1 - 1 - 1 - 1 - 1 - 1 - | langua menggapan kenalagan men                                          |                                        |                                                                     |                           |                  | -                         |                   |                                         |
| No. ity Code                            | Commodity / Hem                                                         | Rate Unit<br>of price                  | Quantity                                                            | Gross<br>value            | Cash<br>Discount | Net value                 | Tax<br>amount     | Grand<br>Total (9<br>+10)               |
| 1 2                                     | 3<br>Wrote Frant SASW 155CIA:<br>Switch Hp V1410 - 24G<br>VAT OUTPUT 5% |                                        | 6<br>2 Nc.<br>1 No.                                                 | 7<br>7,800.00<br>9,400.00 | 8                | 9<br>7,800.00<br>9,400.00 | 10                | 11<br>7,800.00<br>9,400.00<br>860.00    |
| *                                       |                                                                         | 4.                                     |                                                                     | *                         |                  |                           |                   |                                         |
|                                         |                                                                         | war are                                |                                                                     |                           |                  |                           |                   |                                         |
|                                         |                                                                         | 14,00                                  |                                                                     |                           |                  |                           |                   |                                         |
|                                         | 100 pt.                                                                 |                                        | 5 M                                                                 |                           |                  |                           |                   |                                         |
|                                         | Log C.                                                                  | and Self                               | 15 6 30 5<br>15 6 30 5                                              | -0.63                     |                  |                           |                   |                                         |
|                                         | Les Or                                                                  | man sol                                | 2 6 9 9 5 5 6 9 9 5 6 9 9 5 6 9 9 9 5 6 9 9 9 5 6 9 9 9 5 6 9 9 9 9 | Soula                     |                  |                           |                   |                                         |
|                                         | Lee Charles                                                             | anister out                            | 2744°                                                               | Soula                     |                  |                           |                   |                                         |
|                                         | Augh Jes Con                        | and Soft                               | 25 6 30 5 9 5 9 5 9 7 44°                                           | 12000                     |                  |                           |                   |                                         |
|                                         |                                                                         | and Self                               |                                                                     |                           |                  |                           |                   |                                         |
| END TOTAL                               | IOTAL                                                                   |                                        | 2.No.                                                               | 550° 60° 17,200.00        |                  | 17,200.00                 |                   | 18,060.00                               |
| 2 AND IOTA                              | IOTAL                                                                   | ste in Thousand                        | 2.No.                                                               |                           |                  | 17,200.00                 |                   | 18,060.00                               |
| CHANG TOTA<br>SPOS<br>ELOZ              | IOTAL                                                                   |                                        | 2.No.                                                               |                           |                  | 17,200.00                 |                   |                                         |
| 0708<br>525                             | TOTAL<br>M. IN Rs. Eigh                                                 | ite in Thousand                        | 2 No.<br>Sixty Only                                                 |                           |                  | 17,200.00                 | nonse             | 18,060.00<br>I Signatory<br>tus & Soai] |
| 0808<br>525                             | IOTAL                                                                   | ite in Thousand                        | 2 No.<br>Sixty Only                                                 |                           |                  | 17,200.00                 | Thomse            | f Signatory                             |
| 0808<br>525                             | TOTAL<br>M. IN Rs. Eigh                                                 | ite in Thousand                        | 2 No.<br>Sixty Only                                                 | 17,200.00                 |                  | 17,200.00                 | thouse<br>the Su  | f Signatory                             |
| 0708<br>525                             | TOTAL<br>M. IN Rs. Eigh                                                 | ite in Thousand                        | 2 No.<br>Sixty Only<br>ne seller<br>PR                              | 17,200.00                 |                  | 17,200.00                 | on horses         | f Signatory                             |
| 5208<br>5.35<br>*Cropiajan/34           | TOTAL<br>M. IN Rs. Eigh                                                 | ste in Thousand<br>be retained with th | 2 No.<br>Sixty Only<br>ne seller<br>PR                              | 17,200.00                 | of contro        | 17,200.00                 | thoused the Sign  | f Signatory                             |