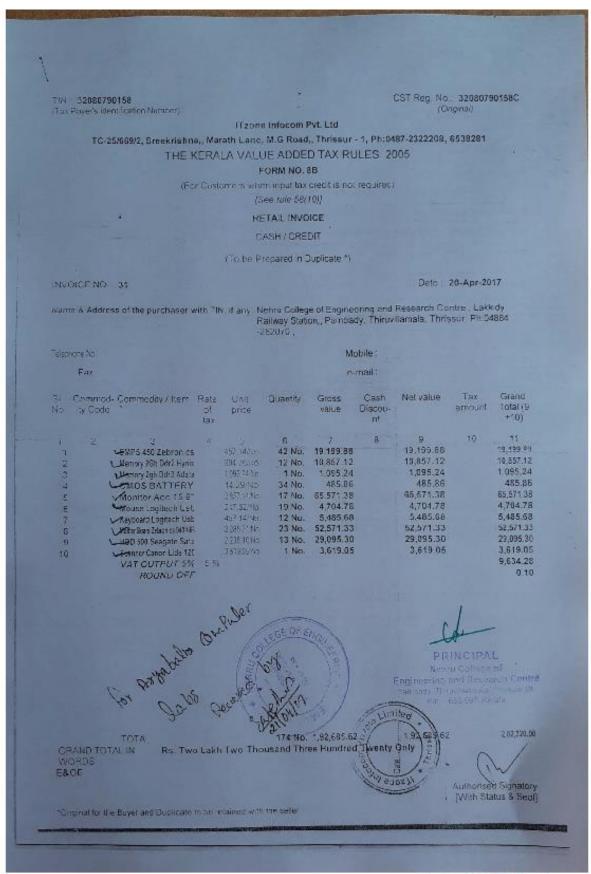

Scanned with CamScanner

Scanned with CamScanner

Scanned with CamScanner

Scanned with CamScanner

| TIN: 32080790               | 0158                       |                   |                  |                            | 13                    |                  | CST Reg. No   | 320897              | 901580                    |
|-----------------------------|----------------------------|-------------------|------------------|----------------------------|-----------------------|------------------|---------------|---------------------|---------------------------|
|                             | dification Numbers         |                   |                  |                            |                       |                  |               | highnul)            | 901980                    |
| TC.                         | 25/669/2, Sreekrishr       |                   |                  | e Infocom F                |                       | 1 00.00          | 7 272220      | 5579704             |                           |
| 1.0-                        |                            |                   |                  | UE ADDE                    |                       |                  |               | 9930201             |                           |
|                             |                            |                   |                  | ORM NO.                    |                       |                  |               |                     |                           |
|                             | (Fo                        | or Cust           |                  | en input tax               |                       | required)        |               |                     |                           |
|                             |                            |                   |                  | iee rule 587<br>ETAIL INVO |                       |                  |               |                     |                           |
|                             |                            |                   |                  | ASH / CREI                 |                       |                  |               |                     |                           |
|                             |                            |                   |                  |                            |                       |                  |               |                     |                           |
|                             |                            |                   | (10 be P         | repared in C               | upicate /             |                  |               |                     |                           |
| INVOICE NO. :               | 1009                       |                   |                  |                            |                       |                  | Date:         | 2-Jan-201           | 15                        |
| Name & Address              | s of the purchaser w       | rith 7 N          | I, If any N      | ehru College               | of Enginee            | ring and R       | esearch Cen   | tre Lakkio          | dy Railway                |
| A 1000000000                |                            |                   | 9                | lation_ Pam                |                       |                  | hrissur, Ph:0 | 4004-202V           | uro .                     |
| Telephone No:               |                            |                   |                  |                            |                       | obile            |               | -                   |                           |
| 78000                       |                            |                   |                  |                            |                       | mail:            |               |                     |                           |
| St. Commod-<br>No. Ity Code | Commodity / Item           | Rate<br>of<br>tax | Unit             | Quantity                   | Gross<br>value        | Cash<br>Discount | Net value     | Tax<br>amount       | Grand<br>Total (9<br>+10) |
| 1 2                         | 3<br>Switch Hp V1410 - 24G | 4                 | 5<br>9,400,00/No | 6<br>1 No.                 | 7<br>9,400.00         | 8                | 9,400.00      | 10                  | 9,400.00                  |
| GRAND TOTA<br>WORDS<br>350E | TOTAL                      |                   | and Eight        | 1 No.<br>t Hundred S       | 9,400,00<br>eventy On |                  | 9,400.00      | Vizon<br>with State | 9,870.00                  |
| 100 mg                      | EGE OF                     |                   |                  | Fine                       | Nobe                  | INCIPA<br>Edinge | L of contin   | Domen               |                           |