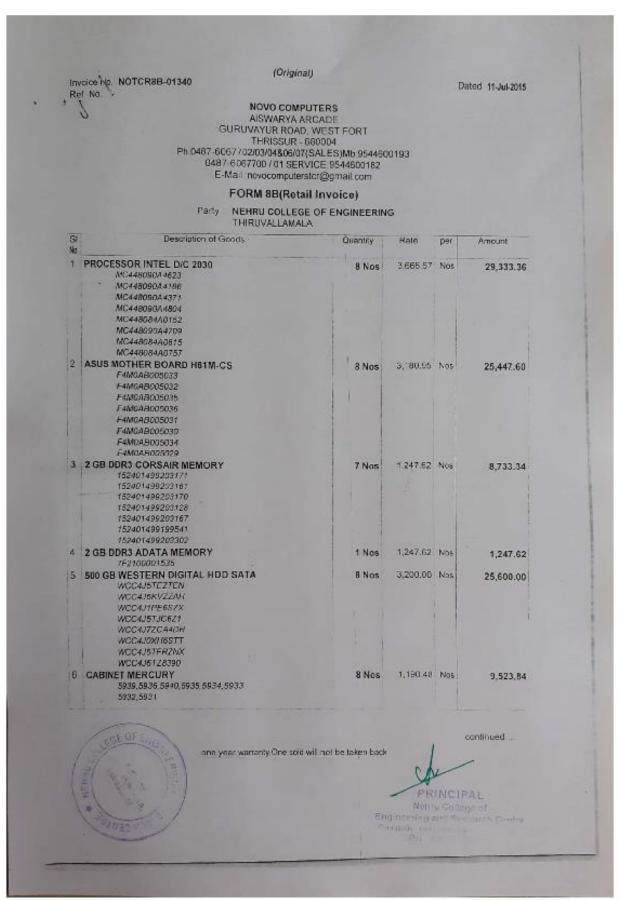

h                                                 | ite in Thousand                        | 2 No.<br>Sixty Only<br>ne seller<br>PR                              | 17,200.00                 |                  | 17,200.00                 | on horses         | f Signatory                             |
| 5208<br>5.35<br>*Cropiajan/34           | TOTAL<br>M. IN Rs. Eigh                                                 | ste in Thousand<br>be retained with th | 2 No.<br>Sixty Only<br>ne seller<br>PR                              | 17,200.00                 | of contro        | 17,200.00                 | thoused the Sign  | f Signatory                             |

Scanned with CamScanner



Scanned with CamScanner



Scanned with CamScanner



Scanned with CamScanner



Scanned with CamScanner



Scanned with CamScanner



Scanned with CamScanner



Scanned with CamScanner



Scanned with CamScanner



Scanned with CamScanner



Scanned with CamScanner



Scanned with CamScanner



Scanned with CamScanner



Scanned with CamScanner



Scanned with CamScanner



Scanned with CamScanner



Scanned with CamScanner



Scanned with CamScanner



Scanned with CamScanner



Scanned with CamScanner



Scanned with CamScanner



Scanned with CamScanner

|                                                                                                                                                                                                                             | DICE                               |                |                      | <b>John Manual</b> | - Buyer's Copy -