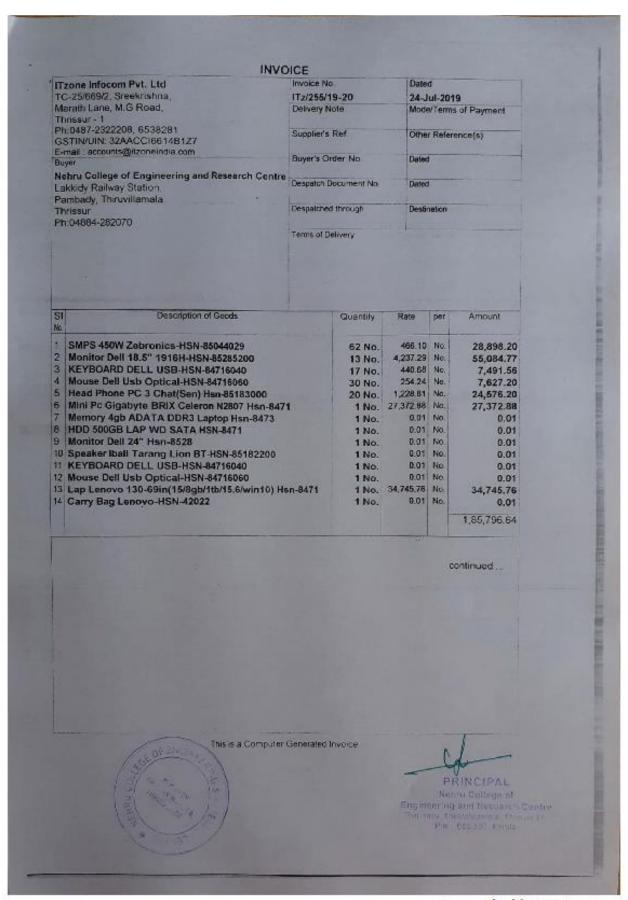

# Invoices

Scanned with CamScanner

Scanned with CamScanner

Scanned with CamScanner

Scanned with CamScanner

Scanned with CamScanner

Scanned with CamScanner

Scanned with CamScanner

Scanned with CamScanner

Scanned with CamScanner

Scanned with CamScanner

Scanned with CamScanner

| TIN: 32080790               | 0158                       |                   |                  |                            | 13                    |                  | CST Reg. No   | 320897              | 901580                    |
|-----------------------------|----------------------------|-------------------|------------------|----------------------------|-----------------------|------------------|---------------|---------------------|---------------------------|
|                             | dification Numbers         |                   |                  |                            |                       |                  |               | highnul)            | 901980                    |
| TC.                         | 25/669/2, Sreekrishr       |                   |                  | e Infocom F                |                       | 1 00.00          | 7 272220      | 5579704             |                           |
| 1.0-                        |                            |                   |                  | UE ADDE                    |                       |                  |               | 9930201             |                           |
|                             |                            |                   |                  | ORM NO.                    |                       |                  |               |                     |                           |
|                             | (Fo                        | or Cust           |                  | en input tax               |                       | required)        |               |                     |                           |
|                             |                            |                   |                  | iee rule 587<br>ETAIL INVO |                       |                  |               |                     |                           |
|                             |                            |                   |                  | ASH / CREI                 |                       |                  |               |                     |                           |
|                             |                            |                   |                  |                            |                       |                  |               |                     |                           |
|                             |                            |                   | (10 be P         | repared in C               | upicate /             |                  |               |                     |                           |
| INVOICE NO. :               | 1009                       |                   |                  |                            |                       |                  | Date:         | 2-Jan-201           | 15                        |
| Name & Address              | s of the purchaser w       | rith 7 N          | I, If any N      | ehru College               | of Enginee            | ring and R       | esearch Cen   | tre Lakkio          | dy Railway                |
| A 1000000000                |                            |                   | 9                | lation_ Pam                |                       |                  | hrissur, Ph:0 | 4004-202V           | uro .                     |
| Telephone No:               |                            |                   |                  |                            |                       | obile            |               | -                   |                           |
| 78000                       |                            |                   |                  |                            |                       | mail:            |               |                     |                           |
| St. Commod-<br>No. Ity Code | Commodity / Item           | Rate<br>of<br>tax | Unit             | Quantity                   | Gross<br>value        | Cash<br>Discount | Net value     | Tax<br>amount       | Grand<br>Total (9<br>+10) |
| 1 2                         | 3<br>Switch Hp V1410 - 24G | 4                 | 5<br>9,400,00/No | 6<br>1 No.                 | 7<br>9,400.00         | 8                | 9,400.00      | 10                  | 9,400.00                  |
| GRAND TOTA<br>WORDS<br>350E | TOTAL                      |                   | and Eight        | 1 No.<br>t Hundred S       | 9,400,00<br>eventy On |                  | 9,400.00      | Vizon<br>with State | 9,870.00                  |
| 100 mg                      | EGE OF                     |                   |                  | Fine                       | Nobe                  | INCIPA<br>Edinge | L of contin   | Domen               |                           |

Scanned with CamScanner

Scanned with CamScanner

|       |                                         |                                        |           |             |               | 17             |              |                |                                |                         |
|-------|-----------------------------------------|----------------------------------------|-----------|-------------|---------------|----------------|--------------|----------------|--------------------------------|-------------------------|
|       | 3208079<br>Paver's Idea                 | 0158<br>ntification Number/            |           |             |               |                |              | CST Reg N      | 0. <b>32080</b> ;<br>Original) | 790158C                 |
|       |                                         |                                        |           |             | ne Infocom    |                |              |                |                                |                         |
|       | TC-                                     | 25/669/2, Sreekrish                    |           |             |               |                |              |                | 6538281                        |                         |
|       |                                         | THE                                    | KERO      | ALA VAI     | FORM NO.      | ED TAX R       | ULES, ZU     | 105            |                                |                         |
|       |                                         | (F                                     | or Cus    | tomers w    |               | x credit is no | t required)  |                |                                |                         |
|       |                                         |                                        |           |             | See rule 58   |                |              |                |                                |                         |
|       |                                         |                                        |           |             | RETAIL INV    |                |              |                |                                |                         |
|       |                                         |                                        |           |             | CASH / CRE    |                |              |                |                                | #1                      |
|       |                                         |                                        |           | (To be      | Prepared in   | Duplicate *)   |              |                |                                |                         |
| INVO  | DICE NO.                                | 1185                                   |           |             |               |                |              | Date           | 17-Feb-2                       | 015                     |
| Nam   | e & Addres                              | s of the purchaser v                   | with Til  | N, if any   | Nehru Cale    | e of Engine    | ering and R  | tesearch Cen   | tre , Lakki                    | ly Railway              |
|       |                                         |                                        |           |             | Station., Par | nbady, Thiru   | villamala, T | hrissur, Phili | 4884-2820                      | 70,                     |
| Telep | none No                                 |                                        |           |             | +             | N              | lobile       |                |                                |                         |
|       | Fax                                     |                                        |           |             |               | e              | -mail:       |                |                                |                         |
|       |                                         | Commodity / Item                       | Rate      | Unit        | Quantity      | Gross          | Cash         | Net value      | Tax<br>amount                  | Grand<br>Total (9       |
| No.   | ity Code                                |                                        | of<br>tax | price       |               | value          | Discount     |                | raci Ratarite                  | +10)                    |
| 1     | 2                                       | 3                                      | 4         | 5           | 6             | 7              | 8            | 9              | 10                             | 11                      |
| 1     |                                         | Mro-Tek-Exora-2k28dbi<br>VAT OUTPUT 5% |           | 12,857,14%2 | 1 No.         | 12,857.14      |              | 12,857.14      |                                | 12,857.14<br>542.85     |
|       |                                         | ROUND OFF                              |           |             |               |                |              |                |                                |                         |
| 1     |                                         | 100                                    |           |             |               |                |              |                |                                |                         |
| 4     |                                         |                                        |           | 000         | `             |                |              |                |                                |                         |
|       |                                         |                                        |           | Toron I     |               |                |              | -              |                                |                         |
|       |                                         |                                        | 1000      | 2           | 1             |                |              | 1              |                                |                         |
|       |                                         | 50                                     |           | ~ XX        | 2             |                |              |                |                                |                         |
|       |                                         | *                                      |           | 2/2         |               |                |              |                |                                |                         |
|       |                                         |                                        |           |             | 1             |                |              | 1              |                                |                         |
|       |                                         |                                        |           |             |               |                |              |                |                                |                         |
|       |                                         |                                        |           |             |               | ,              |              |                |                                | 100                     |
|       | 18.                                     |                                        |           |             |               |                |              |                |                                |                         |
|       |                                         |                                        |           |             | 1 10          | 12,857.14      | -            | 12,857.14      |                                | 13.500.00               |
|       | NO TOTAL                                | TOTAL<br>IN Rs. Thirt                  | een Th    | cusand l    | Five Hundre   | ed Only        |              | 199786         |                                | 72344                   |
| WO!   |                                         |                                        |           |             |               |                | -            | -              |                                |                         |
|       |                                         | COLLEGE                                | 3         |             |               |                | 1/200        | 1.             | Authorised<br>(With State      | Signatory<br>is & Septi |
|       | nal for the By                          | uyer and Duplicate to E                | e letar   | ned with th | e seller      | 1              | (J           | - (a) (a)      | (FVIII) Stall                  |                         |
| *Ongi | 100000000000000000000000000000000000000 | E . )                                  | 89        |             |               | 1              | TEV.         | 78/            | /                              | 1//                     |
| *Ongi | 11/15                                   | 1 3 3 3 5 1                            | 1         |             |               |                | 115          | 1.55.16        |                                | 11                      |

Scanned with CamScanner

Scanned with CamScanner

Scanned with CamScanner

|                                         |                                                                         |                                        |                                                                     |                           |                  |                           |                   | 2 10 10                                 |
|-----------------------------------------|-------------------------------------------------------------------------|----------------------------------------|---------------------------------------------------------------------|---------------------------|------------------|---------------------------|-------------------|-----------------------------------------|
|                                         |                                                                         |                                        |                                                                     |                           |                  |                           |                   |                                         |
|                                         |                                                                         |                                        |                                                                     |                           |                  |                           |                   |                                         |
| TIN \$2080790<br>Tax Payers ident       |                                                                         |                                        |                                                                     |                           |                  | ST Reg No                 | 3208079<br>oinal) | 0158C                                   |
|                                         |                                                                         | ITzone Inf                             | focom Pvt. I                                                        | Ltd (15-16)               |                  |                           | 70000             |                                         |
| TC-2                                    | 25/659/2, Sreekrishn                                                    | a , Marath Lane                        | M.G Road,                                                           | Thrissur -                | -1, Ph:048       | 7-2322208, 65             | 38281             |                                         |
|                                         | THE                                                                     | K ERALA VALL                           | JE ADDEC                                                            | TAX RU                    | LES, 200         | 15                        |                   |                                         |
|                                         | 719                                                                     |                                        | ORM NO. 8                                                           | _                         |                  |                           |                   |                                         |
|                                         |                                                                         | or Dustomers whe                       | iee ruie 58(1                                                       |                           | requires)        |                           |                   |                                         |
|                                         |                                                                         |                                        | TAIL INVOI                                                          |                           |                  |                           |                   |                                         |
|                                         |                                                                         |                                        | ASH / CRED                                                          |                           |                  |                           |                   |                                         |
|                                         |                                                                         |                                        |                                                                     |                           |                  |                           |                   |                                         |
|                                         |                                                                         | (a be Pi                               | repared in Di                                                       | uplicate *)               |                  |                           |                   |                                         |
| INVOICE NO                              | 9C                                                                      |                                        |                                                                     |                           |                  | Date 2                    | 8-Apr-20          | 15                                      |
| Name & Addres                           | s of the purchaser w                                                    | oft a TIM of arms N                    | ahro College                                                        | of Engineer               | eina and De      | renarch Contr             | n I nikkid        | Datus                                   |
|                                         | er paronessa a                                                          | S                                      | tation., Pamb                                                       | oady, Thirus              | rillamais Tr     | nasur, Ph:04              | 884-25207         | 70                                      |
| Telephone No.:                          |                                                                         |                                        |                                                                     | M                         | obile.           |                           |                   |                                         |
| Fax                                     |                                                                         |                                        |                                                                     | 4                         | -mail:           |                           | -                 |                                         |
| 7 - 1 - 1 - 1 - 1 - 1 - 1 - 1 - 1 - 1 - | langua menggapan kenalagan men                                          |                                        |                                                                     |                           |                  | -                         |                   |                                         |
| No. ity Code                            | Commodity / Hem                                                         | Rate Unit<br>of price                  | Quantity                                                            | Gross<br>value            | Cash<br>Discount | Net value                 | Tax<br>amount     | Grand<br>Total (9<br>+10)               |
| 1 2                                     | 3<br>Wrote Frant SASW 155CIA:<br>Switch Hp V1410 - 24G<br>VAT OUTPUT 5% |                                        | 6<br>2 Nc.<br>1 No.                                                 | 7<br>7,800.00<br>9,400.00 | 8                | 9<br>7,800.00<br>9,400.00 | 10                | 11<br>7,800.00<br>9,400.00<br>860.00    |
| *                                       |                                                                         | 4.                                     |                                                                     | *                         |                  |                           |                   |                                         |
|                                         |                                                                         | war are                                |                                                                     |                           |                  |                           |                   |                                         |
|                                         |                                                                         | 14,00                                  |                                                                     |                           |                  |                           |                   |                                         |
|                                         | 100 pt.                                                                 |                                        | 5 M                                                                 |                           |                  |                           |                   |                                         |
|                                         | Log C.                                                                  | and Self                               | 15 6 30 5<br>15 6 30 5                                              | -0.63                     |                  |                           |                   |                                         |
|                                         | Les Or                                                                  | man sol                                | 2 6 9 9 5 5 6 9 9 5 6 9 9 5 6 9 9 9 5 6 9 9 9 5 6 9 9 9 5 6 9 9 9 9 | Soula                     |                  |                           |                   |                                         |
|                                         | Lee Charles                                                             | anister out                            | 2744°                                                               | Soula                     |                  |                           |                   |                                         |
|                                         | Augh Jes Con                        | and Soft                               | 25 6 30 5 9 5 9 5 9 7 44°                                           | 12000                     |                  |                           |                   |                                         |
|                                         |                                                                         | and Self                               |                                                                     |                           |                  |                           |                   |                                         |
| END TOTAL                               | IOTAL                                                                   |                                        | 2.No.                                                               | 550° 60° 17,200.00        |                  | 17,200.00                 |                   | 18,060.00                               |
| 2 AND IOTA                              | IOTAL                                                                   | ste in Thousand                        | 2.No.                                                               |                           |                  | 17,200.00                 |                   | 18,060.00                               |
| CHANG TOTA<br>SPOS<br>ELOZ              | IOTAL                                                                   |                                        | 2.No.                                                               |                           |                  | 17,200.00                 |                   |                                         |
| 0708<br>525                             | TOTAL<br>M. IN Rs. Eigh                                                 | ite in Thousand                        | 2 No.<br>Sixty Only                                                 |                           |                  | 17,200.00                 | nonse             | 18,060.00<br>I Signatory<br>tus & Soai] |
| 0808<br>525                             | IOTAL                                                                   | ite in Thousand                        | 2 No.<br>Sixty Only                                                 |                           |                  | 17,200.00                 | Thomse            | f Signatory                             |
| 0808<br>525                             | TOTAL<br>M. IN Rs. Eigh                                                 | ite in Thousand                        | 2 No.<br>Sixty Only                                                 | 17,200.00                 |                  | 17,200.00                 | thouse<br>the Su  | f Signatory                             |
| 0708<br>525                             | TOTAL<br>M. IN Rs. Eigh                                                 | ite in Thousand                        | 2 No.<br>Sixty Only<br>ne seller<br>PR                              | 17,200.00                 |                  | 17,200.00                 | on horses         | f Signatory                             |
| 5208<br>5.35<br>*Cropiajan/34           | TOTAL<br>M. IN Rs. Eigh                                                 | ste in Thousand<br>be retained with th | 2 No.<br>Sixty Only<br>ne seller<br>PR                              | 17,200.00                 | of contro        | 17,200.00                 | thoused the Sign  | f Signatory                             |

Scanned with CamScanner

Scanned with CamScanner

Scanned with CamScanner

Scanned with CamScanner

Scanned with CamScanner

Scanned with CamScanner

Scanned with CamScanner

Scanned with CamScanner

Scanned with CamScanner

Scanned with CamScanner

Scanned with CamScanner

Scanned with CamScanner

Scanned with CamScanner

Scanned with CamScanner

|                                                                                                                                                                                                                             | DICE                               |                |                      | <b>John Manual</b> | - Buyer's Copy -                 |
|-----------------------------------------------------------------------------------------------------------------------------------------------------------------------------------------------------------------------------|------------------------------------|----------------|----------------------|--------------------|----------------------------------|
| Tzone Infocom Pvt. Ltd                                                                                                                                                                                                      | Invoice No.                        |                | Dated                | and the same of    |                                  |
| C-25/669/2, Sreekrishna,                                                                                                                                                                                                    | 892                                |                | 21-F                 | b-201              | 8                                |
| darath Lane, M.G Road,<br>hrissur - 1                                                                                                                                                                                       | Delivery Not                       | 8              | Mode                 | Terms              | of Payment                       |
| Ph:0487-2322208, 6538281<br>SSTIN/UIN: 32AACCI6614B1Z7                                                                                                                                                                      | Supplier's R                       | el.            | Other                | Refere             | nce(s)                           |
| -mail : accounts@itzoneindia.com                                                                                                                                                                                            | Buyer's Orde                       | er No.         | Dated                |                    |                                  |
| Nehru College of Pharmacy<br>akkidy Railway Station                                                                                                                                                                         | Despatch Do                        | current No     | Dated                |                    |                                  |
| Pambady, Thiruvillamala<br>Thrissur                                                                                                                                                                                         | Despatched t                       | through        | Destin               | ation              |                                  |
| Ph 04884-282070                                                                                                                                                                                                             | Terms of Del                       | or.            |                      |                    |                                  |
| *                                                                                                                                                                                                                           |                                    |                |                      |                    |                                  |
| SI Description of Goods                                                                                                                                                                                                     | -                                  | Quantity       | Rate                 | per                | Amount                           |
| NVR 4CH CP+CP-UNR -204TI -HSN-85219090<br>HDD 2TB Western Digital Sata-HSN-8471                                                                                                                                             |                                    | 1 No.<br>1 No. | 4,661.02<br>4,915.25 | DOMESTIC BUILDING  | 4,661.02<br>4,915.25<br>9,576.27 |
|                                                                                                                                                                                                                             | GST @ 9%<br>CGST @ 9%<br>COUND OFF |                |                      | %<br>%             | 861.86<br>861.86<br>0.01         |
| Thomas of the                                                                                                                                                                                                               |                                    |                |                      |                    |                                  |
| 60, 0, F/2/02                                                                                                                                                                                                               |                                    |                |                      |                    |                                  |
| 60, 0, Fr 2/2/2                                                                                                                                                                                                             | Total                              | 2 No.          |                      |                    | 11,300.00                        |
| Amount Chargeable (in words)  Rs. Eleven Thousand Three Hundred Only                                                                                                                                                        | Total                              | 2 No.          |                      |                    | 11,300.00<br>E & O.E             |
| Amount Chargeable (in words) Rs. Eleven Thousand Three Hundred Only                                                                                                                                                         | Total                              | 2 No.          |                      |                    |                                  |
| Amount Chargeable (in words) Rs. Eleven Thousand Three Hundred Only  Declaration We declare that this invoice shows the actual price of the goods described and that all particulars are true and correct.  This is a Compu |                                    |                | for                  |                    |                                  |

Scanned with CamScanner

Scanned with CamScanner

Scanned with CamScanner

|                                                                                                       | INVOICE                   |             |          |          | (Duplicate)          |
|-------------------------------------------------------------------------------------------------------|---------------------------|-------------|----------|----------|----------------------|
| Tzone Infocom Pvt. Ltd                                                                                | Invoice No.               |             | Date     |          |                      |
| rc.25/669/2 Sreeknshna,                                                                               | ITZ/408/1<br>Delivery No  |             | 5-Se     | p-201    | 8<br>s of Payment    |
| Marath Lane, M.G Road,<br>Thrissur - 1                                                                | Delivery No.              | NO          | MOCE     | v sutii) | s or Payment         |
| Ph:0487-2322208, 6538281<br>GSTIN/UIN: 32AACCI6614B177                                                | Suppliers i               | Ref.        | Othe     | Refer    | ence(s)              |
| E-mail : accounts@itzoneindia.com<br>Buyer                                                            | Buyer's On                | der No.     | Dates    |          |                      |
| Nehru College of Engineering and Res<br>Lakkidy Railway Station                                       | search Centre Despatch De | ocument No. | Dated    |          |                      |
| Pambady, Thiruvillamala<br>Thrissur                                                                   | Despatched                | through     | Desti    | ation    | -                    |
| Ph:04884 282070                                                                                       | Terms of De               | Total .     |          |          |                      |
|                                                                                                       |                           |             |          |          |                      |
| SI Description of Go                                                                                  | ods                       | Quantity    | Rate     | per      | Amount               |
| Dvd Writer Liteon-HSN-84717090                                                                        |                           | 1 No.       | 1,015 94 | No.      | 1,016.94             |
|                                                                                                       | SGST @ 9%<br>CGST @ 9%    |             |          | %        | 91.52<br>91.52       |
|                                                                                                       |                           |             |          |          |                      |
|                                                                                                       |                           |             |          |          |                      |
| Amount Chargeable (in words)                                                                          | Total                     | 1 No.       |          |          | 1,200.00<br>E, & O.E |
| Rs. One Thousand Two Hundred Only                                                                     | Total                     | 1 No.       |          |          |                      |
| Declaration We declare that this invoice shows the actu- goods described and that all particulars are | at price of the           |             | for      |          |                      |