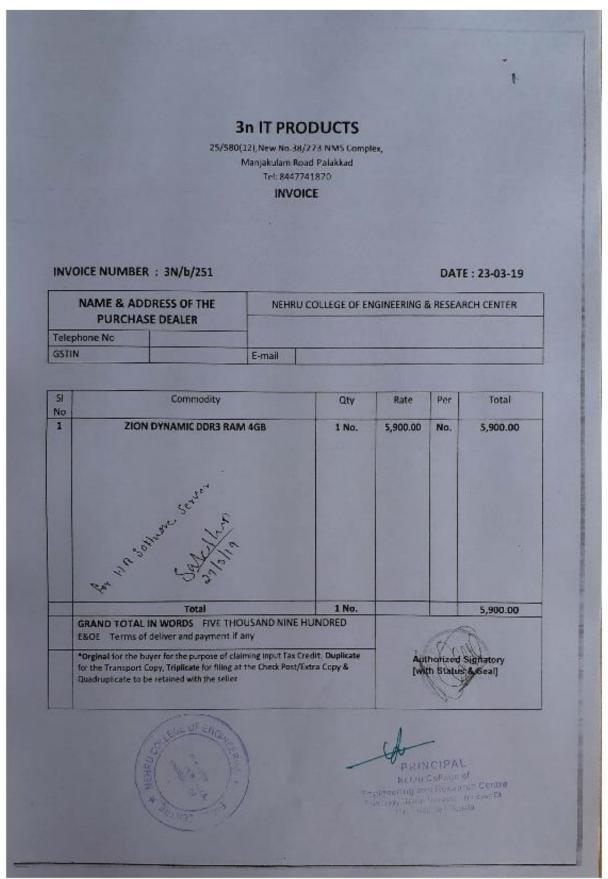

# Invoices

Scanned with CamScanner

Scanned with CamScanner

Scanned with CamScanner

Scanned with CamScanner

Scanned with CamScanner

Scanned with CamScanner

Scanned with CamScanner

Scanned with CamScanner

Scanned with CamScanner

Scanned with CamScanner

Scanned with CamScanner

| TIN: 32080790               | 0158                       |                   |                  |                            | 13                    |                  | CST Reg. No   | 320897              | 901580                    |
|-----------------------------|----------------------------|-------------------|------------------|----------------------------|-----------------------|------------------|---------------|---------------------|---------------------------|
|                             | dification Numbers         |                   |                  |                            |                       |                  |               | highnul)            | 901980                    |
| TC.                         | 25/669/2, Sreekrishr       |                   |                  | e Infocom F                |                       | 1 00.00          | 7 272220      | 5579704             |                           |
| 1.0-                        |                            |                   |                  | UE ADDE                    |                       |                  |               | 9930201             |                           |
|                             |                            |                   |                  | ORM NO.                    |                       |                  |               |                     |                           |
|                             | (Fo                        | or Cust           |                  | en input tax               |                       | required)        |               |                     |                           |
|                             |                            |                   |                  | iee rule 587<br>ETAIL INVO |                       |                  |               |                     |                           |
|                             |                            |                   |                  | ASH / CREI                 |                       |                  |               |                     |                           |
|                             |                            |                   |                  |                            |                       |                  |               |                     |                           |
|                             |                            |                   | (10 be P         | repared in C               | upicate /             |                  |               |                     |                           |
| INVOICE NO. :               | 1009                       |                   |                  |                            |                       |                  | Date:         | 2-Jan-201           | 15                        |
| Name & Address              | s of the purchaser w       | rith 7 N          | I, If any N      | ehru College               | of Enginee            | ring and R       | esearch Cen   | tre Lakkio          | dy Railway                |
| A 1000000000                |                            |                   | 9                | lation_ Pam                |                       |                  | hrissur, Ph:0 | 4004-202V           | uro .                     |
| Telephone No:               |                            |                   |                  |                            |                       | obile            |               | -                   |                           |
| 78000                       |                            |                   |                  |                            |                       | mail:            |               |                     |                           |
| St. Commod-<br>No. Ity Code | Commodity / Item           | Rate<br>of<br>tax | Unit             | Quantity                   | Gross<br>value        | Cash<br>Discount | Net value     | Tax<br>amount       | Grand<br>Total (9<br>+10) |
| 1 2                         | 3<br>Switch Hp V1410 - 24G | 4                 | 5<br>9,400,00/No | 6<br>1 No.                 | 7<br>9,400.00         | 8                | 9,400.00      | 10                  | 9,400.00                  |
| GRAND TOTA<br>WORDS<br>350E | TOTAL                      |                   | and Eight        | 1 No.<br>t Hundred S       | 9,400,00<br>eventy On |                  | 9,400.00      | Vizon<br>with State | 9,870.00                  |
| 100 mg                      | EGE OF                     |                   |                  | Fine                       | Nobe                  | INCIPA<br>Edinge | L of contin   | Domen               |                           |

Scanned with CamScanner

Scanned with CamScanner

|       |                                         |                                        |           |             |               | 17             |              |                |                                |                         |
|-------|-----------------------------------------|----------------------------------------|-----------|-------------|---------------|----------------|--------------|----------------|--------------------------------|-------------------------|
|       | 3208079<br>Paver's Idea                 | 0158<br>ntification Number/            |           |             |               |                |              | CST Reg N      | 0. <b>32080</b> ;<br>Original) | 790158C                 |
|       |                                         |                                        |           |             | ne Infocom    |                |              |                |                                |                         |
|       | TC-                                     | 25/669/2, Sreekrish                    |           |             |               |                |              |                | 6538281                        |                         |
|       |                                         | THE                                    | KERO      | ALA VAI     | FORM NO.      | ED TAX R       | ULES, ZU     | 105            |                                |                         |
|       |                                         | (F                                     | or Cus    | tomers w    |               | x credit is no | t required)  |                |                                |                         |
|       |                                         |                                        |           |             | See rule 58   |                |              |                |                                |                         |
|       |                                         |                                        |           |             | RETAIL INV    |                |              |                |                                |                         |
|       |                                         |                                        |           |             | CASH / CRE    |                |              |                |                                | #1                      |
|       |                                         |                                        |           | (To be      | Prepared in   | Duplicate *)   |              |                |                                |                         |
| INVO  | DICE NO.                                | 1185                                   |           |             |               |                |              | Date           | 17-Feb-2                       | 015                     |
| Nam   | e & Addres                              | s of the purchaser v                   | with Til  | N, if any   | Nehru Cale    | e of Engine    | ering and R  | tesearch Cen   | tre , Lakki                    | ly Railway              |
|       |                                         |                                        |           |             | Station., Par | nbady, Thiru   | villamala, T | hrissur, Phili | 4884-2820                      | 70,                     |
| Telep | none No                                 |                                        |           |             | +             | N              | lobile       |                |                                |                         |
|       | Fax                                     |                                        |           |             |               | e              | -mail:       |                |                                |                         |
|       |                                         | Commodity / Item                       | Rate      | Unit        | Quantity      | Gross          | Cash         | Net value      | Tax<br>amount                  | Grand<br>Total (9       |
| No.   | ity Code                                |                                        | of<br>tax | price       |               | value          | Discount     |                | raci Ratarite                  | +10)                    |
| 1     | 2                                       | 3                                      | 4         | 5           | 6             | 7              | 8            | 9              | 10                             | 11                      |
| 1     |                                         | Mro-Tek-Exora-2k28dbi<br>VAT OUTPUT 5% |           | 12,857,14%2 | 1 No.         | 12,857.14      |              | 12,857.14      |                                | 12,857.14<br>542.85     |
|       |                                         | ROUND OFF                              |           |             |               |                |              |                |                                |                         |
| 1     |                                         | 100                                    |           |             |               |                |              |                |                                |                         |
| 4     |                                         |                                        |           | 000         | `             |                |              |                |                                |                         |
|       |                                         |                                        |           | Toron I     |               |                |              | -              |                                |                         |
|       |                                         |                                        | 1000      | 2           | 1             |                |              | 1              |                                |                         |
|       |                                         | 50                                     |           | ~ XX        | 2             |                |              |                |                                |                         |
|       |                                         | *                                      |           | 2/2         |               |                |              |                |                                |                         |
|       |                                         |                                        |           |             | 1             |                |              | 1              |                                |                         |
|       |                                         |                                        |           |             |               |                |              |                |                                |                         |
|       |                                         |                                        |           |             |               | ,              |              |                |                                | 100                     |
|       | 18.                                     |                                        |           |             |               |                |              |                |                                |                         |
|       |                                         |                                        |           |             | 1 10          | 12,857.14      | -            | 12,857.14      |                                | 13.500.00               |
|       | NO TOTAL                                | TOTAL<br>IN Rs. Thirt                  | een Th    | cusand l    | Five Hundre   | ed Only        |              | 199786         |                                | 72344                   |
| WO!   |                                         |                                        |           |             |               |                | -            | -              |                                |                         |
|       |                                         | COLLEGE                                | 3         |             |               |                | 1/200        | 1.             | Authorised<br>(With State      | Signatory<br>is & Septi |
|       | nal for the By                          | uyer and Duplicate to E                | e letar   | ned with th | e seller      | 1              | (J           | - (a) (a)      | (FVIII) Stall                  |                         |
| *Ongi | 100000000000000000000000000000000000000 | E . )                                  | 89        |             |               | 1              | TEV.         | 78/            | /                              | 1//                     |
| *Ongi | 11/15                                   | 1 3 3 3 5 1                            | 1         |             |               |                | 115          | 1.55.16        |                                | 11                      |

Scanned with CamScanner

Scanned with CamScanner

Scanned with CamScanner

|                                         |                                                                         |                                        |                                                                     |                           |                  |                           |                   | 2 10 10                                 |
|-----------------------------------------|-------------------------------------------------------------------------|----------------------------------------|---------------------------------------------------------------------|---------------------------|------------------|---------------------------|-------------------|-----------------------------------------|
|                                         |                                                                         |                                        |                                                                     |                           |                  |                           |                   |                                         |
|                                         |                                                                         |                                        |                                                                     |                           |                  |                           |                   |                                         |
| TIN \$2080790<br>Tax Payers ident       |                                                                         |                                        |                                                                     |                           |                  | ST Reg No                 | 3208079<br>oinal) | 0158C                                   |
|                                         |                                                                         | ITzone Inf                             | focom Pvt. I                                                        | Ltd (15-16)               |                  |                           | 70000             |                                         |
| TC-2                                    | 25/659/2, Sreekrishn                                                    | a , Marath Lane                        | M.G Road,                                                           | Thrissur -                | -1, Ph:048       | 7-2322208, 65             | 38281             |                                         |
|                                         | THE                                                                     | K ERALA VALL                           | JE ADDEC                                                            | TAX RU                    | LES, 200         | 15                        |                   |                                         |
|                                         | 719                                                                     |                                        | ORM NO. 8                                                           | _                         |                  |                           |                   |                                         |
|                                         |                                                                         | or Dustomers whe                       | iee ruie 58(1                                                       |                           | requires)        |                           |                   |                                         |
|                                         |                                                                         |                                        | TAIL INVOI                                                          |                           |                  |                           |                   |                                         |
|                                         |                                                                         |                                        | ASH / CRED                                                          |                           |                  |                           |                   |                                         |
|                                         |                                                                         |                                        |                                                                     |                           |                  |                           |                   |                                         |
|                                         |                                                                         | (a be Pi                               | repared in Di                                                       | uplicate *)               |                  |                           |                   |                                         |
| INVOICE NO                              | 9C                                                                      |                                        |                                                                     |                           |                  | Date 2                    | 8-Apr-20          | 15                                      |
| Name & Addres                           | s of the purchaser w                                                    | oft a TIM of arms N                    | ahro College                                                        | of Engineer               | eina and De      | renarch Contr             | n I nikkid        | Datus                                   |
|                                         | er paronessa a                                                          | S                                      | tation., Pamb                                                       | oady, Thirus              | rillamais Tr     | nasur, Ph:04              | 884-25207         | 70                                      |
| Telephone No.:                          |                                                                         |                                        |                                                                     | M                         | obile.           |                           |                   |                                         |
| Fax                                     |                                                                         |                                        |                                                                     | 4                         | -mail:           |                           | -                 |                                         |
| 7 - 1 - 1 - 1 - 1 - 1 - 1 - 1 - 1 - 1 - | langua menggapan kenalagan men                                          |                                        |                                                                     |                           |                  | -                         |                   |                                         |
| No. ity Code                            | Commodity / Hem                                                         | Rate Unit<br>of price                  | Quantity                                                            | Gross<br>value            | Cash<br>Discount | Net value                 | Tax<br>amount     | Grand<br>Total (9<br>+10)               |
| 1 2                                     | 3<br>Wrote Frant SASW 155CIA:<br>Switch Hp V1410 - 24G<br>VAT OUTPUT 5% |                                        | 6<br>2 Nc.<br>1 No.                                                 | 7<br>7,800.00<br>9,400.00 | 8                | 9<br>7,800.00<br>9,400.00 | 10                | 11<br>7,800.00<br>9,400.00<br>860.00    |
| *                                       |                                                                         | 4.                                     |                                                                     | *                         |                  |                           |                   |                                         |
|                                         |                                                                         | war are                                |                                                                     |                           |                  |                           |                   |                                         |
|                                         |                                                                         | 14,00                                  |                                                                     |                           |                  |                           |                   |                                         |
|                                         | 100 pt.                                                                 |                                        | 5 M                                                                 |                           |                  |                           |                   |                                         |
|                                         | Log C.                                                                  | and Self                               | 15 6 30 5<br>15 6 30 5                                              | -0.63                     |                  |                           |                   |                                         |
|                                         | Les Or                                                                  | man sol                                | 2 6 9 9 5 5 6 9 9 5 6 9 9 5 6 9 9 9 5 6 9 9 9 5 6 9 9 9 5 6 9 9 9 9 | Soula                     |                  |                           |                   |                                         |
|                                         | Lee Charles                                                             | anister out                            | 2744°                                                               | Soula                     |                  |                           |                   |                                         |
|                                         | Augh Jes Con                        | and Soft                               | 25 6 30 5 9 5 9 5 9 7 44°                                           | 12000                     |                  |                           |                   |                                         |
|                                         |                                                                         | and Self                               |                                                                     |                           |                  |                           |                   |                                         |
| END TOTAL                               | IOTAL                                                                   |                                        | 2.No.                                                               | 550° 60° 17,200.00        |                  | 17,200.00                 |                   | 18,060.00                               |
| 2 AND IOTA                              | IOTAL                                                                   | ste in Thousand                        | 2.No.                                                               |                           |                  | 17,200.00                 |                   | 18,060.00                               |
| CHANG TOTA<br>SPOS<br>ELOZ              | IOTAL                                                                   |                                        | 2.No.                                                               |                           |                  | 17,200.00                 |                   |                                         |
| 0708<br>525                             | TOTAL<br>M. IN Rs. Eigh                                                 | ite in Thousand                        | 2 No.<br>Sixty Only                                                 |                           |                  | 17,200.00                 | nonse             | 18,060.00<br>I Signatory<br>tus & Soai] |
| 0808<br>525                             | IOTAL                                                                   | ite in Thousand                        | 2 No.<br>Sixty Only                                                 |                           |                  | 17,200.00                 | Thomse            | f Signatory                             |
| 0808<br>525                             | TOTAL<br>M. IN Rs. Eigh                                                 | ite in Thousand                        | 2 No.<br>Sixty Only                                                 | 17,200.00                 |                  | 17,200.00                 | thouse<br>the Su  | f Signatory                             |
| 0708<br>525                             | TOTAL<br>M. IN Rs. Eigh                                                 | ite in Thousand                        | 2 No.<br>Sixty Only<br>ne seller<br>PR                              | 17,200.00                 |                  | 17,200.00                 | on horses         | f Signatory                             |
| 5208<br>5.35<br>*Cropiajan/34           | TOTAL<br>M. IN Rs. Eigh                                                 | ste in Thousand<br>be retained with th | 2 No.<br>Sixty Only<br>ne seller<br>PR                              | 17,200.00                 | of contro        | 17,200.00                 | thoused the Sign  | f Signatory                             |

Scanned with CamScanner

Scanned with CamScanner

Scanned with CamScanner

Scanned with CamScanner

Scanned with CamScanner

Scanned with CamScanner

Scanned with CamScanner

Scanned with CamScanner

Scanned with CamScanner

Scanned with CamScanner

Scanned with CamScanner

Scanned with CamScanner

Scanned with CamScanner

Scanned with CamScanner

|                                                                                                                                                                                                                             | DICE                               |                |                      | <b>John Manual</b> | - Buyer's Copy -                 |
|-----------------------------------------------------------------------------------------------------------------------------------------------------------------------------------------------------------------------------|------------------------------------|----------------|----------------------|--------------------|----------------------------------|
| Tzone Infocom Pvt. Ltd                                                                                                                                                                                                      | Invoice No.                        |                | Dated                | and the same of    |                                  |
| C-25/669/2, Sreekrishna,                                                                                                                                                                                                    | 892                                |                | 21-F                 | b-201              | 8                                |
| darath Lane, M.G Road,<br>hrissur - 1                                                                                                                                                                                       | Delivery Not                       | 8              | Mode                 | Terms              | of Payment                       |
| Ph:0487-2322208, 6538281<br>SSTIN/UIN: 32AACCI6614B1Z7                                                                                                                                                                      | Supplier's R                       | el.            | Other                | Refere             | nce(s)                           |
| -mail : accounts@itzoneindia.com                                                                                                                                                                                            | Buyer's Orde                       | er No.         | Dated                |                    |                                  |
| Nehru College of Pharmacy<br>akkidy Railway Station                                                                                                                                                                         | Despatch Do                        | current No     | Dated                |                    |                                  |
| Pambady, Thiruvillamala<br>Thrissur                                                                                                                                                                                         | Despatched t                       | through        | Destin               | ation              |                                  |
| Ph 04884-282070                                                                                                                                                                                                             | Terms of Del                       | or.            |                      |                    |                                  |
| *                                                                                                                                                                                                                           |                                    |                |                      |                    |                                  |
| SI Description of Goods                                                                                                                                                                                                     | -                                  | Quantity       | Rate                 | per                | Amount                           |
| NVR 4CH CP+CP-UNR -204TI -HSN-85219090<br>HDD 2TB Western Digital Sata-HSN-8471                                                                                                                                             |                                    | 1 No.<br>1 No. | 4,661.02<br>4,915.25 | DOMESTIC BUILDING  | 4,661.02<br>4,915.25<br>9,576.27 |
|                                                                                                                                                                                                                             | GST @ 9%<br>CGST @ 9%<br>COUND OFF |                |                      | %<br>%             | 861.86<br>861.86<br>0.01         |
| Thomas of the                                                                                                                                                                                                               |                                    |                |                      |                    |                                  |
| 60, 0, F/2/02                                                                                                                                                                                                               |                                    |                |                      |                    |                                  |
| 60, 0, Fr 2/2/2                                                                                                                                                                                                             | Total                              | 2 No.          |                      |                    | 11,300.00                        |
| Amount Chargeable (in words)  Rs. Eleven Thousand Three Hundred Only                                                                                                                                                        | Total                              | 2 No.          |                      |                    | 11,300.00<br>E & O.E             |
| Amount Chargeable (in words) Rs. Eleven Thousand Three Hundred Only                                                                                                                                                         | Total                              | 2 No.          |                      |                    |                                  |
| Amount Chargeable (in words) Rs. Eleven Thousand Three Hundred Only  Declaration We declare that this invoice shows the actual price of the goods described and that all particulars are true and correct.  This is a Compu |                                    |                | for                  |                    |                                  |

Scanned with CamScanner

Scanned with CamScanner

Scanned with CamScanner

|                                                                                                       | INVOICE                   |             |          |          | (Duplicate)          |
|-------------------------------------------------------------------------------------------------------|---------------------------|-------------|----------|----------|----------------------|
| Tzone Infocom Pvt. Ltd                                                                                | Invoice No.               |             | Date     |          |                      |
| rc.25/669/2 Sreeknshna,                                                                               | ITZ/408/1<br>Delivery No  |             | 5-Se     | p-201    | 8<br>s of Payment    |
| Marath Lane, M.G Road,<br>Thrissur - 1                                                                | Delivery No.              | NO          | MOCE     | v sutii) | s or Payment         |
| Ph:0487-2322208, 6538281<br>GSTIN/UIN: 32AACCI6614B177                                                | Suppliers i               | Ref.        | Othe     | Refer    | ence(s)              |
| E-mail : accounts@itzoneindia.com<br>Buyer                                                            | Buyer's On                | der No.     | Dates    |          |                      |
| Nehru College of Engineering and Res<br>Lakkidy Railway Station                                       | search Centre Despatch De | ocument No. | Dated    |          |                      |
| Pambady, Thiruvillamala<br>Thrissur                                                                   | Despatched                | through     | Desti    | ation    | -                    |
| Ph:04884 282070                                                                                       | Terms of De               | Total .     |          |          |                      |
|                                                                                                       |                           |             |          |          |                      |
| SI Description of Go                                                                                  | ods                       | Quantity    | Rate     | per      | Amount               |
| Dvd Writer Liteon-HSN-84717090                                                                        |                           | 1 No.       | 1,015 94 | No.      | 1,016.94             |
|                                                                                                       | SGST @ 9%<br>CGST @ 9%    |             |          | %        | 91.52<br>91.52       |
|                                                                                                       |                           |             |          |          |                      |
|                                                                                                       |                           |             |          |          |                      |
| Amount Chargeable (in words)                                                                          | Total                     | 1 No.       |          |          | 1,200.00<br>E, & O.E |
| Rs. One Thousand Two Hundred Only                                                                     | Total                     | 1 No.       |          |          |                      |
| Declaration We declare that this invoice shows the actu- goods described and that all particulars are | at price of the           |             | for      |          |                      |