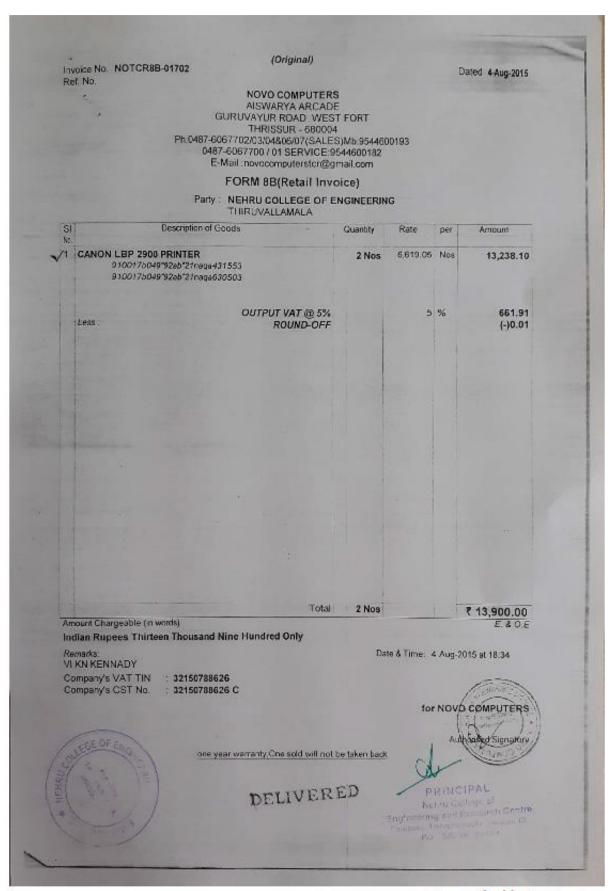

e in Thousand                        | 2 No.<br>Sixty Only<br>ne seller<br>PR                              | 17,200.00                 |                  | 17,200.00                 | on horses         | f Signatory                             |
| 5208<br>5.35<br>*Cropiajan/34           | TOTAL<br>M. IN Rs. Eigh                                                 | ste in Thousand<br>be retained with th | 2 No.<br>Sixty Only<br>ne seller<br>PR                              | 17,200.00                 | of contro        | 17,200.00                 | thoused the Sign  | f Signatory                             |

Scanned with CamScanner



Scanned with CamScanner



Scanned with CamScanner



Scanned with CamScanner



Scanned with CamScanner



Scanned with CamScanner



Scanned with CamScanner



Scanned with CamScanner



Scanned with CamScanner



Scanned with CamScanner



Scanned with CamScanner



Scanned with CamScanner



Scanned with CamScanner



Scanned with CamScanner



Scanned with CamScanner



Scanned with CamScanner



Scanned with CamScanner



Scanned with CamScanner



Scanned with CamScanner



Scanned with CamScanner



Scanned with CamScanner



Scanned with CamScanner

|                                                                                                                                                                                                                             | DICE                               |                |                      | <b>John Manual</b> | - Buyer's Copy -                 |
|-------------------------------------