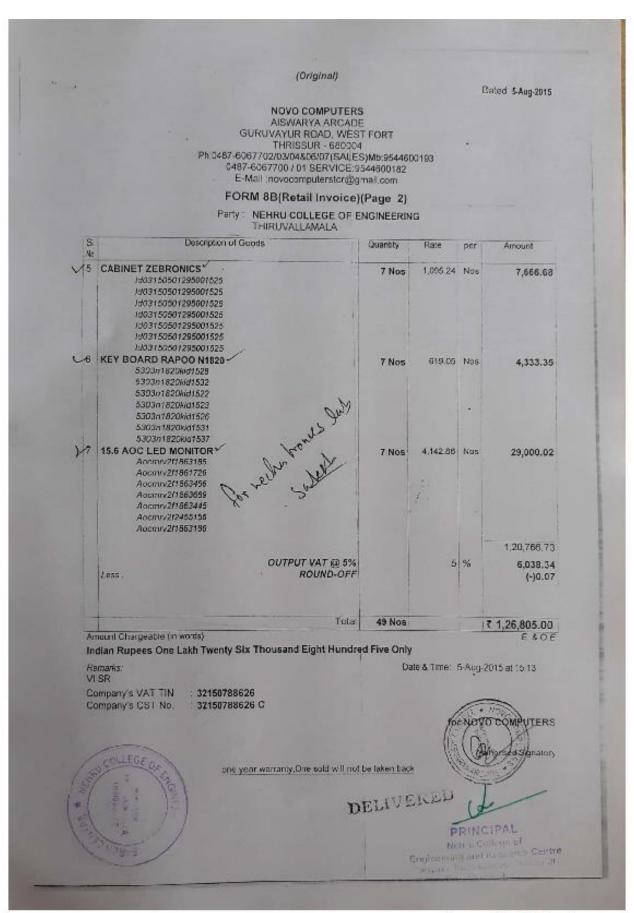

Scanned with CamScanner

Scanned with CamScanner

Scanned with CamScanner

Scanned with CamScanner

| TIN: 32080790               | 0158                       |                   |                  |                            | 13                    |                  | CST Reg. No   | 320897              | 901580                    |
|-----------------------------|----------------------------|-------------------|------------------|----------------------------|-----------------------|------------------|---------------|---------------------|---------------------------|
|                             | dification Numbers         |                   |                  |                            |                       |                  |               | highnul)            | 901980                    |
| TC.                         | 25/669/2, Sreekrishr       |                   |                  | e Infocom F                |                       | 1 00.00          | 7 272220      | 5579704             |                           |
| 1.0-                        |                            |                   |                  | UE ADDE                    |                       |                  |               | 9930201             |                           |
|                             |                            |                   |                  | ORM NO.                    |                       |                  |               |                     |                           |
|                             | (Fo                        | or Cust           |                  | en input tax               |                       | required)        |               |                     |                           |
|                             |                            |                   |                  | iee rule 587<br>ETAIL INVO |                       |                  |               |                     |                           |
|                             |                            |                   |                  | ASH / CREI                 |                       |                  |               |                     |                           |
|                             |                            |                   |                  |                            |                       |                  |               |                     |                           |
|                             |                            |                   | (10 be P         | repared in C               | upicate /             |                  |               |                     |                           |
| INVOICE NO. :               | 1009                       |                   |                  |                            |                       |                  | Date:         | 2-Jan-201           | 15                        |
| Name & Address              | s of the purchaser w       | rith 7 N          | I, If any N      | ehru College               | of Enginee            | ring and R       | esearch Cen   | tre Lakkio          | dy Railway                |
| A 1000000000                |                            |                   | 9                | lation_ Pam                |                       |                  | hrissur, Ph:0 | 4004-202V           | uro .                     |
| Telephone No:               |                            |                   |                  |                            |                       | obile            |               | -                   |                           |
| 78000                       |                            |                   |                  |                            |                       | mail:            |               |                     |                           |
| St. Commod-<br>No. Ity Code | Commodity / Item           | Rate<br>of<br>tax | Unit             | Quantity                   | Gross<br>value        | Cash<br>Discount | Net value     | Tax<br>amount       | Grand<br>Total (9<br>+10) |
| 1 2                         | 3<br>Switch Hp V1410 - 24G | 4                 | 5<br>9,400,00/No | 6<br>1 No.                 | 7<br>9,400.00         | 8                | 9,400.00      | 10                  | 9,400.00                  |
| GRAND TOTA<br>WORDS<br>350E | TOTAL                      |                   | and Eight        | 1 No.<br>t Hundred S       | 9,400,00<br>eventy On |                  | 9,400.00      | Vizon<br>with State | 9,870.00                  |
| 100 mg                      | EGE OF                     |                   |                  | Fine                       | Nobe                  | INCIPA<br>Edinge | L of contin   | Domen               |                           |