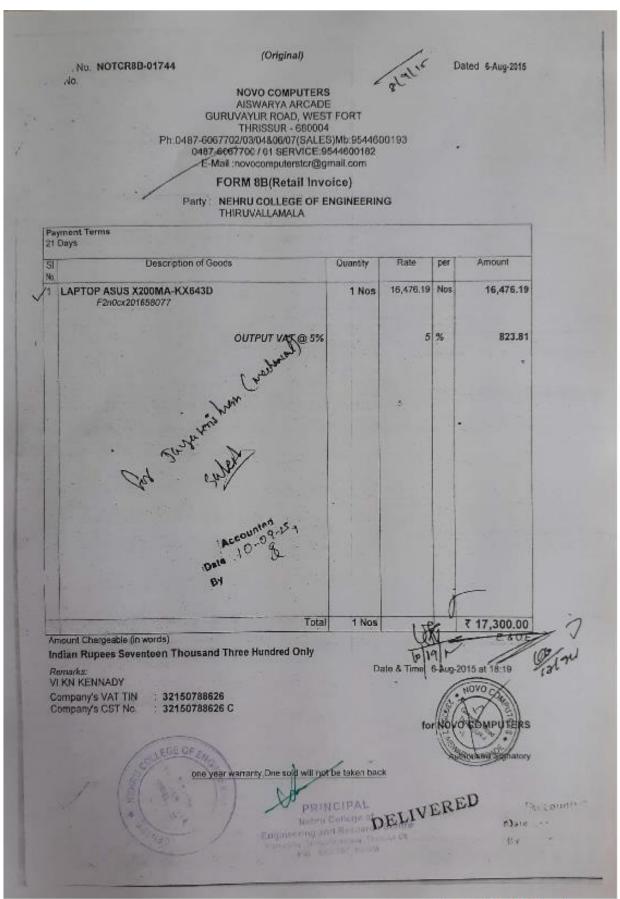

Scanned with CamScanner

Scanned with CamScanner

Scanned with CamScanner

Scanned with CamScanner

| TIN: 32080790               | 0158                       |                   |                  |                            | 13                    |                  | CST Reg. No   | 320897              | 901580                    |
|-----------------------------|----------------------------|-------------------|------------------|----------------------------|-----------------------|------------------|---------------|---------------------|---------------------------|
|                             | dification Numbers         |                   |                  |                            |                       |                  |               | highnul)            | 901980                    |
| TC.                         | 25/669/2, Sreekrishr       |                   |                  | e Infocom F                |                       | 1 00.00          | 7 272220      | 5579704             |                           |
| 1.0-                        |                            |                   |                  | UE ADDE                    |                       |                  |               | 9930201             |                           |
|                             |                            |                   |                  | ORM NO.                    |                       |                  |               |                     |                           |
|                             | (Fo                        | or Cust           |                  | en input tax               |                       | required)        |               |                     |                           |
|                             |                            |                   |                  | iee rule 587<br>ETAIL INVO |                       |                  |               |                     |                           |
|                             |                            |                   |                  | ASH / CREI                 |                       |                  |               |                     |                           |
|                             |                            |                   |                  |                            |                       |                  |               |                     |                           |
|                             |                            |                   | (10 be P         | repared in C               | upicate /             |                  |               |                     |                           |
| INVOICE NO. :               | 1009                       |                   |                  |                            |                       |                  | Date:         | 2-Jan-201           | 15                        |
| Name & Address              | s of the purchaser w       | rith 7 N          | I, If any N      | ehru College               | of Enginee            | ring and R       | esearch Cen   | tre Lakkio          | dy Railway                |
| A 1000000000                |                            |                   | 9                | lation_ Pam                |                       |                  | hrissur, Ph:0 | 4004-202V           | uro .                     |
| Telephone No:               |                            |                   |                  |                            |                       | obile            |               | -                   |                           |
| 78000                       |                            |                   |                  |                            |                       | mail:            |               |                     |                           |
| St. Commod-<br>No. Ity Code | Commodity / Item           | Rate<br>of<br>tax | Unit             | Quantity                   | Gross<br>value        | Cash<br>Discount | Net value     | Tax<br>amount       | Grand<br>Total (9<br>+10) |
| 1 2                         | 3<br>Switch Hp V1410 - 24G | 4                 | 5<br>9,400,00/No | 6<br>1 No.                 | 7<br>9,400.00         | 8                | 9,400.00      | 10                  | 9,400.00                  |
| GRAND TOTA<br>WORDS<br>350E | TOTAL                      |                   | and Eight        | 1 No.<br>t Hundred S       | 9,400,00<br>eventy On |                  | 9,400.00      | Vizon<br>with State | 9,870.00                  |
| 100 mg                      | EGE OF                     |                   |                  | Fine                       | Nobe                  | INCIPA<br>Edinge | L of contin   | Domen               |                           |