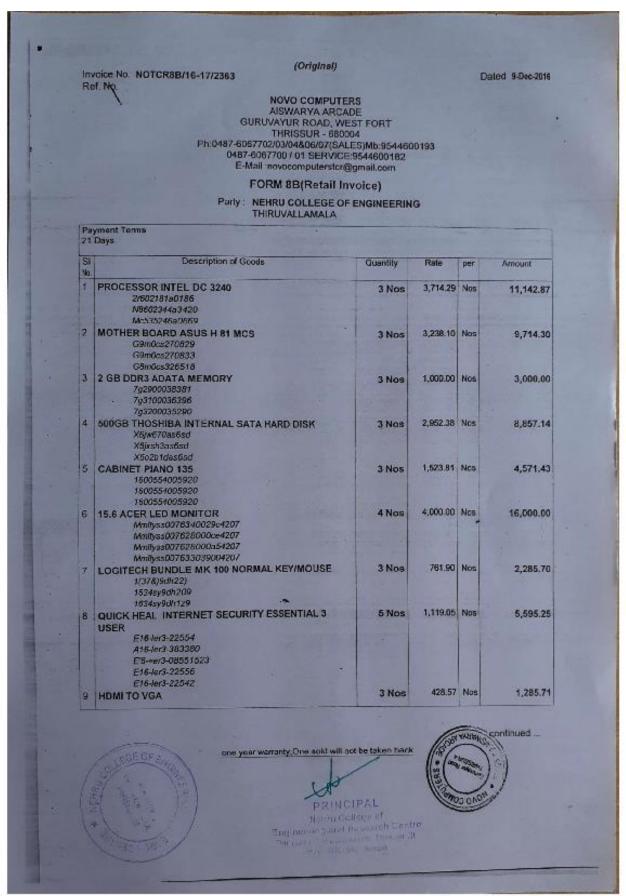

Scanned with CamScanner

Scanned with CamScanner

Scanned with CamScanner

Scanned with CamScanner

| TIN: 32080790               | 0158                       |                   |                  |                            | 13                    |                  | CST Reg. No   | 320897              | 901580                    |
|-----------------------------|----------------------------|-------------------|------------------|----------------------------|-----------------------|------------------|---------------|---------------------|---------------------------|
|                             | dification Numbers         |                   |                  |                            |                       |                  |               | highnul)            | 901980                    |
| TC.                         | 25/669/2, Sreekrishr       |                   |                  | e Infocom F                |                       | 1 00.00          | 7 272220      | 5579704             |                           |
| 1.0-                        |                            |                   |                  | UE ADDE                    |                       |                  |               | 9930201             |                           |
|                             |                            |                   |                  | ORM NO.                    |                       |                  |               |                     |                           |
|                             | (Fo                        | or Cust           |                  | en input tax               |                       | required)        |               |                     |                           |
|                             |                            |                   |                  | iee rule 587<br>ETAIL INVO |                       |                  |               |                     |                           |
|                             |                            |                   |                  | ASH / CREI                 |                       |                  |               |                     |                           |
|                             |                            |                   |                  |                            |                       |                  |               |                     |                           |
|                             |                            |                   | (10 be P         | repared in C               | upicate /             |                  |               |                     |                           |
| INVOICE NO. :               | 1009                       |                   |                  |                            |                       |                  | Date:         | 2-Jan-201           | 15                        |
| Name & Address              | s of the purchaser w       | rith 7 N          | I, If any N      | ehru College               | of Enginee            | ring and R       | esearch Cen   | tre Lakkio          | dy Railway                |
| A 1000000000                |                            |                   | 9                | lation_ Pam                |                       |                  | hrissur, Ph:0 | 4004-202V           | uro .                     |
| Telephone No:               |                            |                   |                  |                            |                       | obile            |               | -                   |                           |
| 78000                       |                            |                   |                  |                            |                       | mail:            |               |                     |                           |
| St. Commod-<br>No. Ity Code | Commodity / Item           | Rate<br>of<br>tax | Unit             | Quantity                   | Gross<br>value        | Cash<br>Discount | Net value     | Tax<br>amount       | Grand<br>Total (9<br>+10) |
| 1 2                         | 3<br>Switch Hp V1410 - 24G | 4                 | 5<br>9,400,00/No | 6<br>1 No.                 | 7<br>9,400.00         | 8                | 9,400.00      | 10                  | 9,400.00                  |
| GRAND TOTA<br>WORDS<br>350E | TOTAL                      |                   | and Eight        | 1 No.<br>t Hundred S       | 9,400,00<br>eventy On |                  | 9,400.00      | Vizon<br>with State | 9,870.00                  |
| 100 mg                      | EGE OF                     |                   |                  | Fine                       | Nobe                  | INCIPA<br>Edinge | L of contin   | Domen               |                           |