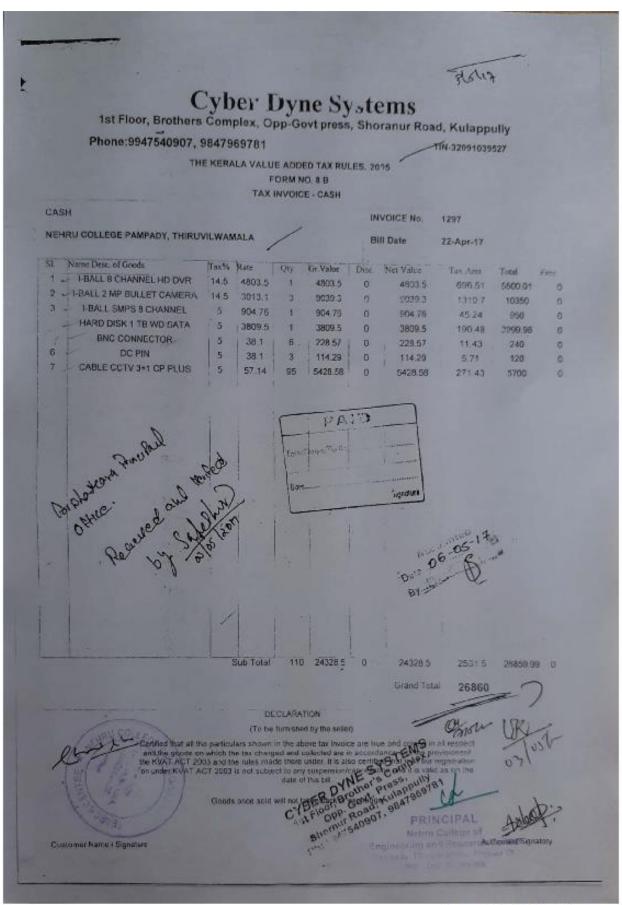

# Invoices

Scanned with CamScanner

Scanned with CamScanner

Scanned with CamScanner

Scanned with CamScanner

Scanned with CamScanner

Scanned with CamScanner

Scanned with CamScanner