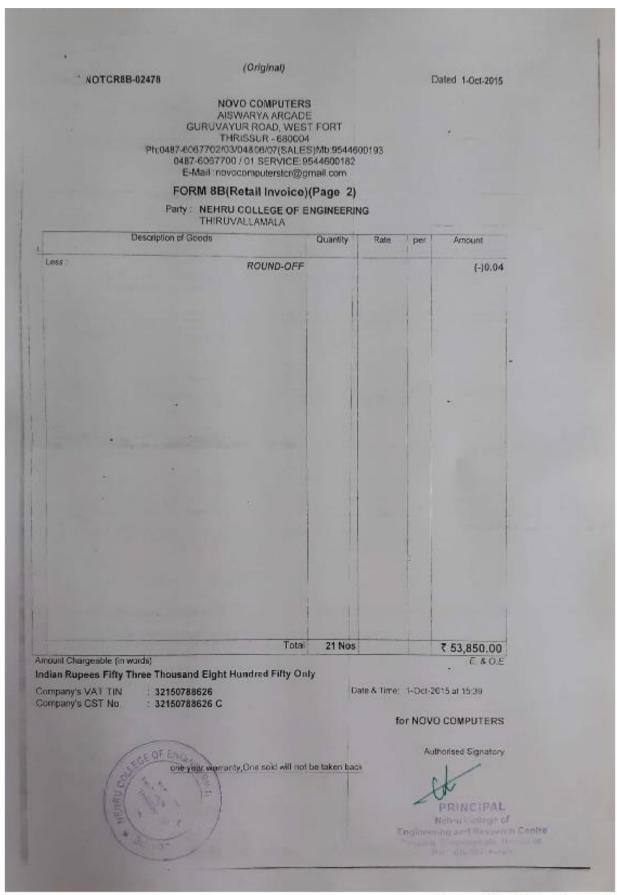

Only<br>ne seller<br>PR                              | 17,200.00                 |                  | 17,200.00                 | on horses         | f Signatory                             |
| 5208<br>5.35<br>*Cropiajan/34           | TOTAL<br>M. IN Rs. Eigh                                                 | ste in Thousand<br>be retained with th | 2 No.<br>Sixty Only<br>ne seller<br>PR                              | 17,200.00                 | of contro        | 17,200.00                 | thoused the Sign  | f Signatory                             |

Scanned with CamScanner



Scanned with CamScanner



Scanned with CamScanner



Scanned with CamScanner



Scanned with CamScanner



Scanned with CamScanner



Scanned with CamScanner



Scanned with CamScanner



Scanned with CamScanner



Scanned with CamScanner



Scanned with CamScanner



Scanned with CamScanner



Scanned with CamScanner



Scanned with CamScanner



Scanned with CamScanner



Scanned with CamScanner



Scanned with CamScanner



Scanned with CamScanner



Scanned with CamScanner



Scanned with CamScanner



Scanned with CamScanner



Scanned with CamScanner

|                                                                                                                                                                                                                             | DICE                               |                |                      | <b>John Manual</b> | - Buyer's Copy -                 |
|-------------------------------------------------------------------------------------------