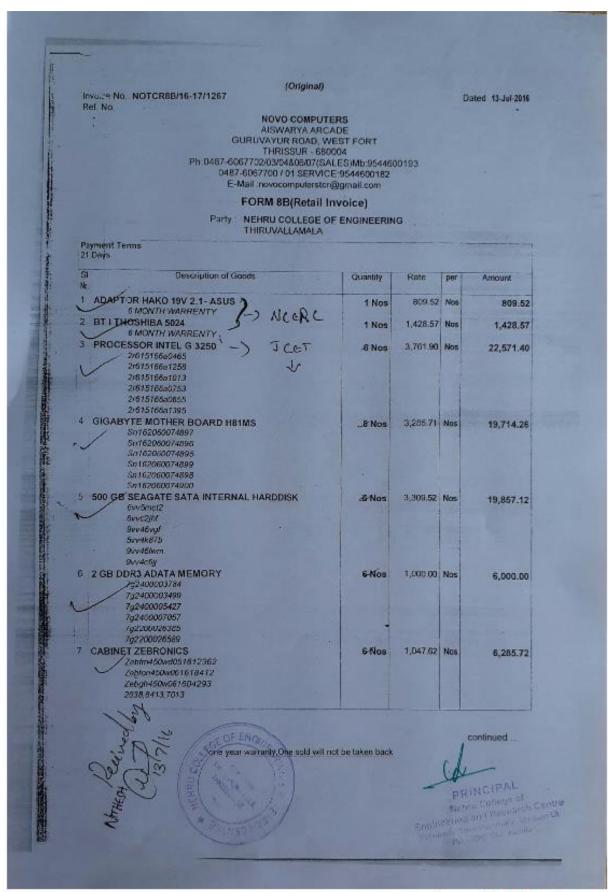

# Invoices

Scanned with CamScanner

Scanned with CamScanner

Scanned with CamScanner

Scanned with CamScanner

Scanned with CamScanner

Scanned with CamScanner

Scanned with CamScanner

Scanned with CamScanner

Scanned with CamScanner

Scanned with CamScanner

Scanned with CamScanner

| TIN: 32080790               | 0158                       |                   |                  |                            | 13                    |                  | CST Reg. No   | 320897              | 901580                    |
|-----------------------------|----------------------------|-------------------|------------------|----------------------------|-----------------------|------------------|---------------|---------------------|---------------------------|
|                             | dification Numbers         |                   |                  |                            |                       |                  |               | highnul)            | 901980                    |
| TC.                         | 25/669/2, Sreekrishr       |                   |                  | e Infocom F                |                       | 1 00.00          | 7 272220      | 5579704             |                           |
| 1.0-                        |                            |                   |                  | UE ADDE                    |                       |                  |               | 9930201             |                           |
|                             |                            |                   |                  | ORM NO.                    |                       |                  |               |                     |                           |
|                             | (Fo                        | or Cust           |                  | en input tax               |                       | required)        |               |                     |                           |
|                             |                            |                   |                  | iee rule 587<br>ETAIL INVO |                       |                  |               |                     |                           |
|                             |                            |                   |                  | ASH / CREI                 |                       |                  |               |                     |                           |
|                             |                            |                   |                  |                            |                       |                  |               |                     |                           |
|                             |                            |                   | (10 be P         | repared in C               | upicate /             |                  |               |                     |                           |
| INVOICE NO. :               | 1009                       |                   |                  |                            |                       |                  | Date:         | 2-Jan-201           | 15                        |
| Name & Address              | s of the purchaser w       | rith 7 N          | I, If any N      | ehru College               | of Enginee            | ring and R       | esearch Cen   | tre Lakkio          | dy Railway                |
| A 1000000000                |                            |                   | 9                | lation_ Pam                |                       |                  | hrissur, Ph:0 | 4004-202V           | uro .                     |
| Telephone No:               |                            |                   |                  |                            |                       | obile            |               | -                   |                           |
| 78000                       |                            |                   |                  |                            |                       | mail:            |               |                     |                           |
| St. Commod-<br>No. Ity Code | Commodity / Item           | Rate<br>of<br>tax | Unit             | Quantity                   | Gross<br>value        | Cash<br>Discount | Net value     | Tax<br>amount       | Grand<br>Total (9<br>+10) |
| 1 2                         | 3<br>Switch Hp V1410 - 24G | 4                 | 5<br>9,400,00/No | 6<br>1 No.                 | 7<br>9,400.00         | 8                | 9,400.00      | 10                  | 9,400.00                  |
| GRAND TOTA<br>WORDS<br>350E | TOTAL                      |                   | and Eight        | 1 No.<br>t Hundred S       | 9,400,00<br>eventy On |                  | 9,400.00      | Vizon<br>with State | 9,870.00                  |
| 100 mg                      | EGE OF                     |                   |                  | Fine                       | Nobe                  | INCIPA<br>Edinge | L of contin   | Domen               |                           |