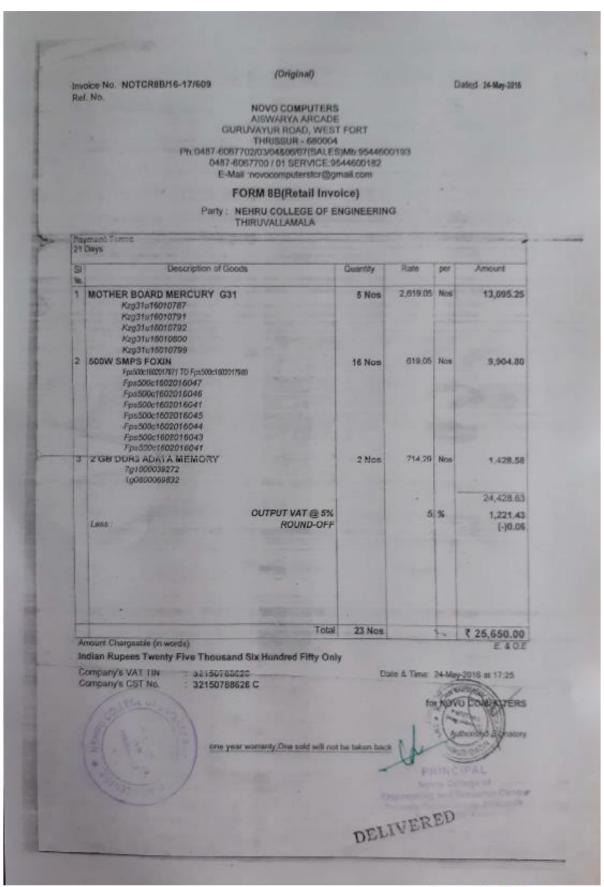

Scanned with CamScanner

Scanned with CamScanner

Scanned with CamScanner

Scanned with CamScanner

| TIN: 32080790               | 0158                       |                   |                  |                            | 13                    |                  | CST Reg. No   | 320897              | 901580                    |
|-----------------------------|----------------------------|-------------------|------------------|----------------------------|-----------------------|------------------|---------------|---------------------|---------------------------|
|                             | dification Numbers         |                   |                  |                            |                       |                  |               | highnul)            | 901980                    |
| TC.                         | 25/669/2, Sreekrishr       |                   |                  | e Infocom F                |                       | 1 00.00          | 7 272220      | 5579704             |                           |
| 1.0-                        |                            |                   |                  | UE ADDE                    |                       |                  |               | 9930201             |                           |
|                             |                            |                   |                  | ORM NO.                    |                       |                  |               |                     |                           |
|                             | (Fo                        | or Cust           |                  | en input tax               |                       | required)        |               |                     |                           |
|                             |                            |                   |                  | iee rule 587<br>ETAIL INVO |                       |                  |               |                     |                           |
|                             |                            |                   |                  | ASH / CREI                 |                       |                  |               |                     |                           |
|                             |                            |                   |                  |                            |                       |                  |               |                     |                           |
|                             |                            |                   | (10 be P         | repared in C               | upicate /             |                  |               |                     |                           |
| INVOICE NO. :               | 1009                       |                   |                  |                            |                       |                  | Date:         | 2-Jan-201           | 15                        |
| Name & Address              | s of the purchaser w       | rith 7 N          | I, If any N      | ehru College               | of Enginee            | ring and R       | esearch Cen   | tre Lakkio          | dy Railway                |
| A 1000000000                |                            |                   | 9                | lation_ Pam                |                       |                  | hrissur, Ph:0 | 4004-202V           | uro .                     |
| Telephone No:               |                            |                   |                  |                            |                       | obile            |               | -                   |                           |
| 78000                       |                            |                   |                  |                            |                       | mail:            |               |                     |                           |
| St. Commod-<br>No. Ity Code | Commodity / Item           | Rate<br>of<br>tax | Unit             | Quantity                   | Gross<br>value        | Cash<br>Discount | Net value     | Tax<br>amount       | Grand<br>Total (9<br>+10) |
| 1 2                         | 3<br>Switch Hp V1410 - 24G | 4                 | 5<br>9,400,00/No | 6<br>1 No.                 | 7<br>9,400.00         | 8                | 9,400.00      | 10                  | 9,400.00                  |
| GRAND TOTA<br>WORDS<br>350E | TOTAL                      |                   | and Eight        | 1 No.<br>t Hundred S       | 9,400,00<br>eventy On |                  | 9,400.00      | Vizon<br>with State | 9,870.00                  |
| 100 mg                      | EGE OF                     |                   |                  | Fine                       | Nobe                  | INCIPA<br>Edinge | L of contin   | Domen               |                           |