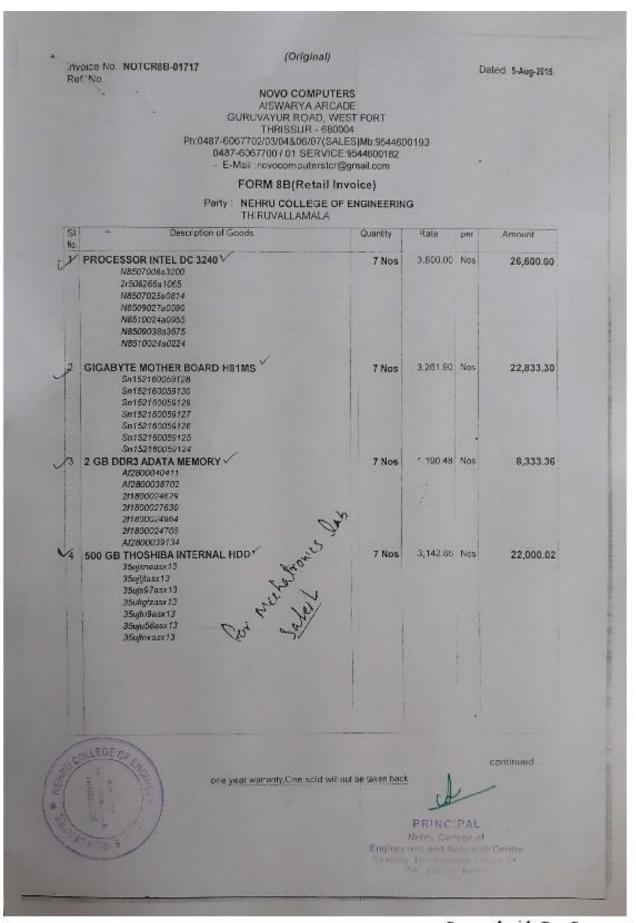

Scanned with CamScanner

Scanned with CamScanner

Scanned with CamScanner

Scanned with CamScanner

| TIN: 32080790               | 0158                       |                   |                  |                            | 13                    |                  | CST Reg. No   | 320897              | 901580                    |
|-----------------------------|----------------------------|-------------------|------------------|----------------------------|-----------------------|------------------|---------------|---------------------|---------------------------|
|                             | dification Numbers         |                   |                  |                            |                       |                  |               | highnul)            | 901980                    |
| TC.                         | 25/669/2, Sreekrishr       |                   |                  | e Infocom F                |                       | 1 00.00          | 7 272220      | 5579704             |                           |
| 1.0-                        |                            |                   |                  | UE ADDE                    |                       |                  |               | 9930201             |                           |
|                             |                            |                   |                  | ORM NO.                    |                       |                  |               |                     |                           |
|                             | (Fo                        | or Cust           |                  | en input tax               |                       | required)        |               |                     |                           |
|                             |                            |                   |                  | iee rule 587<br>ETAIL INVO |                       |                  |               |                     |                           |
|                             |                            |                   |                  | ASH / CREI                 |                       |                  |               |                     |                           |
|                             |                            |                   |                  |                            |                       |                  |               |                     |                           |
|                             |                            |                   | (10 be P         | repared in C               | upicate /             |                  |               |                     |                           |
| INVOICE NO. :               | 1009                       |                   |                  |                            |                       |                  | Date:         | 2-Jan-201           | 15                        |
| Name & Address              | s of the purchaser w       | rith 7 N          | I, If any N      | ehru College               | of Enginee            | ring and R       | esearch Cen   | tre Lakkio          | dy Railway                |
| A 1000000000                |                            |                   | 9                | lation_ Pam                |                       |                  | hrissur, Ph:0 | 4004-202V           | uro .                     |
| Telephone No:               |                            |                   |                  |                            |                       | obile            |               | -                   |                           |
| 78000                       |                            |                   |                  |                            |                       | mail:            |               |                     |                           |
| St. Commod-<br>No. Ity Code | Commodity / Item           | Rate<br>of<br>tax | Unit             | Quantity                   | Gross<br>value        | Cash<br>Discount | Net value     | Tax<br>amount       | Grand<br>Total (9<br>+10) |
| 1 2                         | 3<br>Switch Hp V1410 - 24G | 4                 | 5<br>9,400,00/No | 6<br>1 No.                 | 7<br>9,400.00         | 8                | 9,400.00      | 10                  | 9,400.00                  |
| GRAND TOTA<br>WORDS<br>350E | TOTAL                      |                   | and Eight        | 1 No.<br>t Hundred S       | 9,400,00<br>eventy On |                  | 9,400.00      | Vizon<br>with State | 9,870.00                  |
| 100 mg                      | EGE OF                     |                   |                  | Fine                       | Nobe                  | INCIPA<br>Edinge | L of contin   | Domen               |                           |