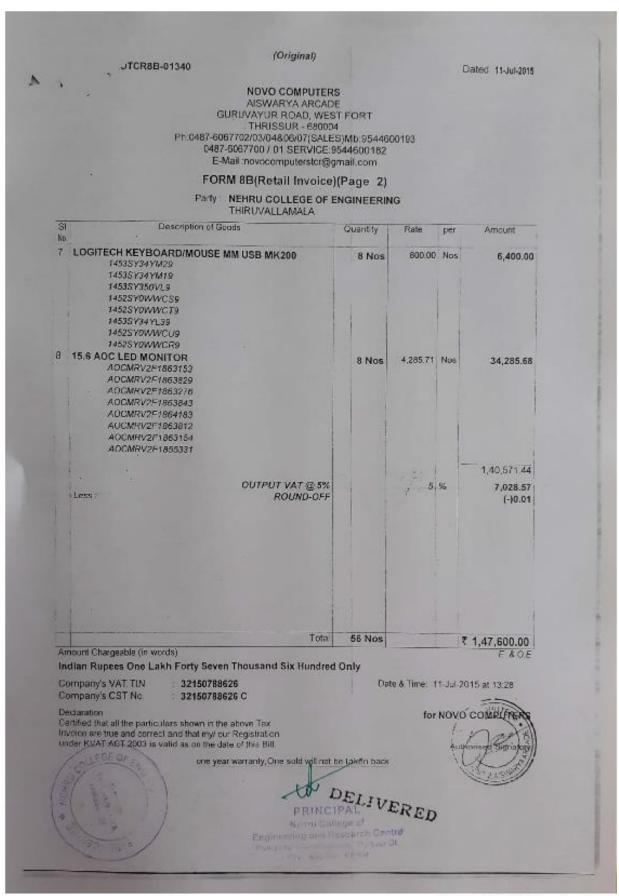

| ite in Thousand                        | 2 No.<br>Sixty Only<br>ne seller<br>PR                              | 17,200.00                 |                  | 17,200.00                 | on horses         | f Signatory                             |
| 5208<br>5.35<br>*Cropiajan/34           | TOTAL<br>M. IN Rs. Eigh                                                 | ste in Thousand<br>be retained with th | 2 No.<br>Sixty Only<br>ne seller<br>PR                              | 17,200.00                 | of contro        | 17,200.00                 | thoused the Sign  | f Signatory                             |

Scanned with CamScanner



Scanned with CamScanner



Scanned with CamScanner



Scanned with CamScanner



Scanned with CamScanner



Scanned with CamScanner



Scanned with CamScanner



Scanned with CamScanner



Scanned with CamScanner



Scanned with CamScanner



Scanned with CamScanner



Scanned with CamScanner



Scanned with CamScanner



Scanned with CamScanner



Scanned with CamScanner



Scanned with CamScanner



Scanned with CamScanner



Scanned with CamScanner



Scanned with CamScanner



Scanned with CamScanner



Scanned with CamScanner



Scanned with CamScanner

|                                                                                                                                                                                                                             | DICE                               |                |                      | <b>John Manual</b> | - Buyer's Copy -                 |
|----------