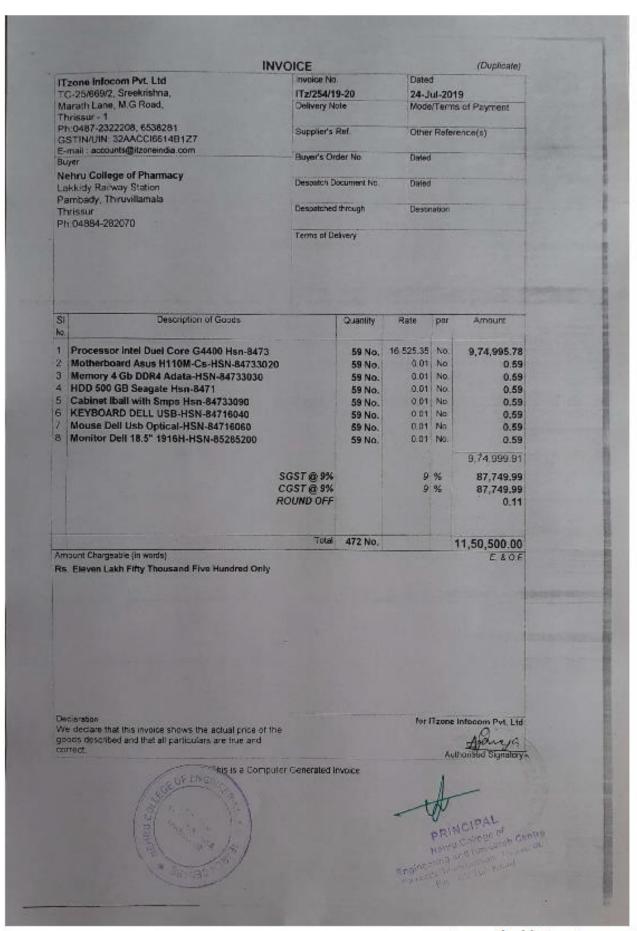

# Invoices

Scanned with CamScanner

Scanned with CamScanner

Scanned with CamScanner

Scanned with CamScanner

Scanned with CamScanner

Scanned with CamScanner

Scanned with CamScanner

Scanned with CamScanner

Scanned with CamScanner

Scanned with CamScanner

Scanned with CamScanner

| TIN: 32080790               | 0158                       |                   |                  |                            | 13                    |                  | CST Reg. No   | 320897              | 901580                    |
|-----------------------------|----------------------------|-------------------|------------------|----------------------------|-----------------------|------------------|---------------|---------------------|---------------------------|
|                             | dification Numbers         |                   |                  |                            |                       |                  |               | highnul)            | 901980                    |
| TC.                         | 25/669/2, Sreekrishr       |                   |                  | e Infocom F                |                       | 1 00.00          | 7 272220      | 5579704             |                           |
| 1.0-                        |                            |                   |                  | UE ADDE                    |                       |                  |               | 9930201             |                           |
|                             |                            |                   |                  | ORM NO.                    |                       |                  |               |                     |                           |
|                             | (Fo                        | or Cust           |                  | en input tax               |                       | required)        |               |                     |                           |
|                             |                            |                   |                  | iee rule 587<br>ETAIL INVO |                       |                  |               |                     |                           |
|                             |                            |                   |                  | ASH / CREI                 |                       |                  |               |                     |                           |
|                             |                            |                   |                  |                            |                       |                  |               |                     |                           |
|                             |                            |                   | (10 be P         | repared in C               | upicate /             |                  |               |                     |                           |
| INVOICE NO. :               | 1009                       |                   |                  |                            |                       |                  | Date:         | 2-Jan-201           | 15                        |
| Name & Address              | s of the purchaser w       | rith 7 N          | I, If any N      | ehru College               | of Enginee            | ring and R       | esearch Cen   | tre Lakkio          | dy Railway                |
| A 1000000000                |                            |                   | 9                | lation_ Pam                |                       |                  | hrissur, Ph:0 | 4004-202V           | uro .                     |
| Telephone No:               |                            |                   |                  |                            |                       | obile            |               | -                   |                           |
| 78000                       |                            |                   |                  |                            |                       | mail:            |               |                     |                           |
| St. Commod-<br>No. Ity Code | Commodity / Item           | Rate<br>of<br>tax | Unit             | Quantity                   | Gross<br>value        | Cash<br>Discount | Net value     | Tax<br>amount       | Grand<br>Total (9<br>+10) |
| 1 2                         | 3<br>Switch Hp V1410 - 24G | 4                 | 5<br>9,400,00/No | 6<br>1 No.                 | 7<br>9,400.00         | 8                | 9,400.00      | 10                  | 9,400.00                  |
| GRAND TOTA<br>WORDS<br>350E | TOTAL                      |                   | and Eight        | 1 No.<br>t Hundred S       | 9,400,00<br>eventy On |                  | 9,400.00      | Vizon<br>with State | 9,870.00                  |
| 100 mg                      | EGE OF                     |                   |                  | Fine                       | Nobe                  | INCIPA<br>Edinge | L of contin   | Domen               |                           |

Scanned with CamScanner

Scanned with CamScanner

|       |                                         |                                        |           |             |               | 17             |              |                |                                |                         |
|-------|-----------------------------------------|----------------------------------------|-----------|-------------|---------------|----------------|--------------|----------------|--------------------------------|-------------------------|
|       | 3208079<br>Paver's Idea                 | 0158<br>ntification Number/            |           |             |               |                |              | CST Reg N      | 0. <b>32080</b> ;<br>Original) | 790158C                 |
|       |                                         |                                        |           |             | ne Infocom    |                |              |                |                                |                         |
|       | TC-                                     | 25/669/2, Sreekrish                    |           |             |               |                |              |                | 6538281                        |                         |
|       |                                         | THE                                    | KERO      | ALA VAI     | FORM NO.      | ED TAX R       | ULES, ZU     | 105            |                                |                         |
|       |                                         | (F                                     | or Cus    | tomers w    |               | x credit is no | t required)  |                |                                |                         |
|       |                                         |                                        |           |             | See rule 58   |                |              |                |                                |                         |
|       |                                         |                                        |           |             | RETAIL INV    |                |              |                |                                |                         |
|       |                                         |                                        |           |             | CASH / CRE    |                |              |                |                                | #1                      |
|       |                                         |                                        |           | (To be      | Prepared in   | Duplicate *)   |              |                |                                |                         |
| INVO  | DICE NO.                                | 1185                                   |           |             |               |                |              | Date           | 17-Feb-2                       | 015                     |
| Nam   | e & Addres                              | s of the purchaser v                   | with Til  | N, if any   | Nehru Cale    | e of Engine    | ering and R  | tesearch Cen   | tre , Lakki                    | ly Railway              |
|       |                                         |                                        |           |             | Station., Par | nbady, Thiru   | villamala, T | hrissur, Phili | 4884-2820                      | 70,                     |
| Telep | none No                                 |                                        |           |             | +             | N              | lobile       |                |                                |                         |
|       | Fax                                     |                                        |           |             |               | e              | -mail:       |                |                                |                         |
|       |                                         | Commodity / Item                       | Rate      | Unit        | Quantity      | Gross          | Cash         | Net value      | Tax<br>amount                  | Grand<br>Total (9       |
| No.   | ity Code                                |                                        | of<br>tax | price       |               | value          | Discount     |                | raci Ratarite                  | +10)                    |
| 1     | 2                                       | 3                                      | 4         | 5           | 6             | 7              | 8            | 9              | 10                             | 11                      |
| 1     |                                         | Mro-Tek-Exora-2k28dbi<br>VAT OUTPUT 5% |           | 12,857,14%2 | 1 No.         | 12,857.14      |              | 12,857.14      |                                | 12,857.14<br>542.85     |
|       |                                         | ROUND OFF                              |           |             |               |                |              |                |                                |                         |
| 1     |                                         | 100                                    |           |             |               |                |              |                |                                |                         |
| 4     |                                         |                                        |           | 000         | `             |                |              |                |                                |                         |
|       |                                         |                                        |           | Toron I     |               |                |              | -              |                                |                         |
|       |                                         |                                        | 1000      | 2           | 1             |                |              | 1              |                                |                         |
|       |                                         | 50                                     |           | ~ XX        | 2             |                |              |                |                                |                         |
|       |                                         | *                                      |           | 2/2         |               |                |              |                |                                |                         |
|       |                                         |                                        |           |             | 1             |                |              | 1              |                                |                         |
|       |                                         |                                        |           |             |               |                |              |                |                                |                         |
|       |                                         |                                        |           |             |               | ,              |              |                |                                | 100                     |
|       | 18.                                     |                                        |           |             |               |                |              |                |                                |                         |
|       |                                         |                                        |           |             | 1 10          | 12,857.14      | -            | 12,857.14      |                                | 13.500.00               |
|       | NO TOTAL                                | TOTAL<br>IN Rs. Thirt                  | een Th    | cusand l    | Five Hundre   | ed Only        |              | 199786         |                                | 72344                   |
| WO!   |                                         |                                        |           |             |               |                | -            | -              |                                |                         |
|       |                                         | COLLEGE                                | 3         |             |               |                | 1/200        | 1.             | Authorised<br>(With State      | Signatory<br>is & Septi |
|       | nal for the By                          | uyer and Duplicate to E                | e letar   | ned with th | e seller      | 1              | (J           | - (a) (a)      | (FVIII) Stall                  |                         |
| *Ongi | 100000000000000000000000000000000000000 | E . )                                  | 89        |             |               | 1              | TEV.         | 78/            | /                              | 1//                     |
| *Ongi | 11/15                                   | 1 3 3 3 5 1                            | 1         |             |               |                | 115          | 1.55.16        |                                | 11                      |

Scanned with CamScanner

Scanned with CamScanner

Scanned with CamScanner

|                                         |                                                                         |                                        |                                                                     |                           |                  |                           |                   | 2 10 10                                 |
|-----------------------------------------|-------------------------------------------------------------------------|----------------------------------------|---------------------------------------------------------------------|---------------------------|------------------|---------------------------|-------------------|-----------------------------------------|
|                                         |                                                                         |                                        |                                                                     |                           |                  |                           |                   |                                         |
|                                         |                                                                         |                                        |                                                                     |                           |                  |                           |                   |                                         |
| TIN \$2080790<br>Tax Payers ident       |                                                                         |                                        |                                                                     |                           |                  | ST Reg No                 | 3208079<br>oinal) | 0158C                                   |
|                                         |                                                                         | ITzone Inf                             | focom Pvt. I                                                        | Ltd (15-16)               |                  |                           | 70000             |                                         |
| TC-2                                    | 25/659/2, Sreekrishn                                                    | a , Marath Lane                        | M.G Road,                                                           | Thrissur -                | -1, Ph:048       | 7-2322208, 65             | 38281             |                                         |
|                                         | THE                                                                     | K ERALA VALL                           | JE ADDEC                                                            | TAX RU                    | LES, 200         | 15                        |                   |                                         |
|                                         | 719                                                                     |                                        | ORM NO. 8                                                           | _                         |                  |                           |                   |                                         |
|                                         |                                                                         | or Dustomers whe                       | iee ruie 58(1                                                       |                           | requires)        |                           |                   |                                         |
|                                         |                                                                         |                                        | TAIL INVOI                                                          |                           |                  |                           |                   |                                         |
|                                         |                                                                         |                                        | ASH / CRED                                                          |                           |                  |                           |                   |                                         |
|                                         |                                                                         |                                        |                                                                     |                           |                  |                           |                   |                                         |
|                                         |                                                                         | (a be Pi                               | repared in Di                                                       | uplicate *)               |                  |                           |                   |                                         |
| INVOICE NO                              | 9C                                                                      |                                        |                                                                     |                           |                  | Date 2                    | 8-Apr-20          | 15                                      |
| Name & Addres                           | s of the purchaser w                                                    | oft a TIM of arms N                    | ahro College                                                        | of Engineer               | eina and De      | renarch Contr             | n I nikkid        | Datus                                   |
|                                         | er paronessa a                                                          | S                                      | tation., Pamb                                                       | oady, Thirus              | rillamais Tr     | nasur, Ph:04              | 884-25207         | 70                                      |
| Telephone No.:                          |                                                                         |                                        |                                                                     | M                         | obile.           |                           |                   |                                         |
| Fax                                     |                                                                         |                                        |                                                                     | 4                         | -mail:           |                           | -                 |                                         |
| 7 - 1 - 1 - 1 - 1 - 1 - 1 - 1 - 1 - 1 - | langua menggapan kenalagan men                                          |                                        |                                                                     |                           |                  | -                         |                   |                                         |
| No. ity Code                            | Commodity / Hem                                                         | Rate Unit<br>of price                  | Quantity                                                            | Gross<br>value            | Cash<br>Discount | Net value                 | Tax<br>amount     | Grand<br>Total (9<br>+10)               |
| 1 2                                     | 3<br>Wrote Frant SASW 155CIA:<br>Switch Hp V1410 - 24G<br>VAT OUTPUT 5% |                                        | 6<br>2 Nc.<br>1 No.                                                 | 7<br>7,800.00<br>9,400.00 | 8                | 9<br>7,800.00<br>9,400.00 | 10                | 11<br>7,800.00<br>9,400.00<br>860.00    |
| *                                       |                                                                         | 4.                                     |                                                                     | *                         |                  |                           |                   |                                         |
|                                         |                                                                         | war are                                |                                                                     |                           |                  |                           |                   |                                         |
|                                         |                                                                         | 14,00                                  |                                                                     |                           |                  |                           |                   |                                         |
|                                         | 100 pt.                                                                 |                                        | 5 M                                                                 |                           |                  |                           |                   |                                         |
|                                         | Log C.                                                                  | and Self                               | 15 6 30 5<br>15 6 30 5                                              | -0.63                     |                  |                           |                   |                                         |
|                                         | Les Or                                                                  | man sol                                | 2 6 9 9 5 5 6 9 9 5 6 9 9 5 6 9 9 9 5 6 9 9 9 5 6 9 9 9 5 6 9 9 9 9 | Soula                     |                  |                           |                   |                                         |
|                                         | Lee Charles                                                             | anister out                            | 2744°                                                               | Soula                     |                  |                           |                   |                                         |
|                                         | Augh Jes Con                        | and Soft                               | 25 6 30 5 9 5 9 5 9 7 44°                                           | 12000                     |                  |                           |                   |                                         |
|                                         |                                                                         | and Self                               |                                                                     |                           |                  |                           |                   |                                         |
| END TOTAL                               | IOTAL                                                                   |                                        | 2.No.                                                               | 550° 60° 17,200.00        |                  | 17,200.00                 |                   | 18,060.00                               |
| 2 AND IOTA                              | IOTAL                                                                   | ste in Thousand                        | 2.No.                                                               |                           |                  | 17,200.00                 |                   | 18,060.00                               |
| CHANG TOTA<br>SPOS<br>ELOZ              | IOTAL                                                                   |                                        | 2.No.                                                               |                           |                  | 17,200.00                 |                   |                                         |
| 0708<br>525                             | TOTAL<br>M. IN Rs. Eigh                                                 | ite in Thousand                        | 2 No.<br>Sixty Only                                                 |                           |                  | 17,200.00                 | nonse             | 18,060.00<br>I Signatory<br>tus & Soai] |
| 0808<br>525                             | IOTAL                                                                   | ite in Thousand                        | 2 No.<br>Sixty Only                                                 |                           |                  | 17,200.00                 | Thomse            | f Signatory                             |
| 0808<br>525                             | TOTAL<br>M. IN Rs. Eigh                                                 | ite in Thousand                        | 2 No.<br>Sixty Only                                                 | 17,200.00                 |                  | 17,200.00                 | thouse<br>the Su  | f Signatory                             |
| 0708<br>525                             | TOTAL<br>M. IN Rs. Eigh                                                 | ite in Thousand                        | 2 No.<br>Sixty Only<br>ne seller<br>PR                              | 17,200.00                 |                  | 17,200.00                 | on horses         | f Signatory                             |
| 5208<br>5.35<br>*Cropiajan/34           | TOTAL<br>M. IN Rs. Eigh                                                 | ste in Thousand<br>be retained with th | 2 No.<br>Sixty Only<br>ne seller<br>PR                              | 17,200.00                 | of contro        | 17,200.00                 | thoused the Sign  | f Signatory                             |

Scanned with CamScanner

Scanned with CamScanner

Scanned with CamScanner

Scanned with CamScanner

Scanned with CamScanner

Scanned with CamScanner

Scanned with CamScanner

Scanned with CamScanner

Scanned with CamScanner

Scanned with CamScanner

Scanned with CamScanner

Scanned with CamScanner

Scanned with CamScanner

Scanned with CamScanner

|                                                                                                                                                                                                                             | DICE                               |                |                      | <b>John Manual</b> | - Buyer's Copy -                 |
|-----------------------------------------------------------------------------------------------------------------------------------------------------------------------------------------------------------------------------|------------------------------------|----------------|----------------------|--------------------|----------------------------------|
| Tzone Infocom Pvt. Ltd                                                                                                                                                                                                      | Invoice No.                        |                | Dated                | and the same of    |                                  |
| C-25/669/2, Sreekrishna,                                                                                                                                                                                                    | 892                                |                | 21-F                 | b-201              | 8                                |
| darath Lane, M.G Road,<br>hrissur - 1                                                                                                                                                                                       | Delivery Not                       | 8              | Mode                 | Terms              | of Payment                       |
| Ph:0487-2322208, 6538281<br>SSTIN/UIN: 32AACCI6614B1Z7                                                                                                                                                                      | Supplier's R                       | el.            | Other                | Refere             | nce(s)                           |
| -mail : accounts@itzoneindia.com                                                                                                                                                                                            | Buyer's Orde                       | er No.         | Dated                |                    |                                  |
| Nehru College of Pharmacy<br>akkidy Railway Station                                                                                                                                                                         | Despatch Do                        | current No     | Dated                |                    |                                  |
| Pambady, Thiruvillamala<br>Thrissur                                                                                                                                                                                         | Despatched t                       | through        | Destin               | ation              |                                  |
| Ph 04884-282070                                                                                                                                                                                                             | Terms of Del                       | or.            |                      |                    |                                  |
| *                                                                                                                                                                                                                           |                                    |                |                      |                    |                                  |
| SI Description of Goods                                                                                                                                                                                                     | -                                  | Quantity       | Rate                 | per                | Amount                           |
| NVR 4CH CP+CP-UNR -204TI -HSN-85219090<br>HDD 2TB Western Digital Sata-HSN-8471                                                                                                                                             |                                    | 1 No.<br>1 No. | 4,661.02<br>4,915.25 | DOMESTIC BUILDING  | 4,661.02<br>4,915.25<br>9,576.27 |
|                                                                                                                                                                                                                             | GST @ 9%<br>CGST @ 9%<br>COUND OFF |                |                      | %<br>%             | 861.86<br>861.86<br>0.01         |
| Thomas of the                                                                                                                                                                                                               |                                    |                |                      |                    |                                  |
| 60, 0, F/2/02                                                                                                                                                                                                               |                                    |                |                      |                    |                                  |
| 60, 0, Fr 2/2/2                                                                                                                                                                                                             | Total                              | 2 No.          |                      |                    | 11,300.00                        |
| Amount Chargeable (in words)  Rs. Eleven Thousand Three Hundred Only                                                                                                                                                        | Total                              | 2 No.          |                      |                    | 11,300.00<br>E & O.E             |
| Amount Chargeable (in words) Rs. Eleven Thousand Three Hundred Only                                                                                                                                                         | Total                              | 2 No.          |                      |                    |                                  |
| Amount Chargeable (in words) Rs. Eleven Thousand Three Hundred Only  Declaration We declare that this invoice shows the actual price of the goods described and that all particulars are true and correct.  This is a Compu |                                    |                | for                  |                    |                                  |

Scanned with CamScanner

Scanned with CamScanner

Scanned with CamScanner

|                                                                                                       | INVOICE                   |             |          |          | (Duplicate)          |
|-------------------------------------------------------------------------------------------------------|---------------------------|-------------|----------|----------|----------------------|
| Tzone Infocom Pvt. Ltd                                                                                | Invoice No.               |             | Date     |          |                      |
| rc.25/669/2 Sreeknshna,                                                                               | ITZ/408/1<br>Delivery No  |             | 5-Se     | p-201    | 8<br>s of Payment    |
| Marath Lane, M.G Road,<br>Thrissur - 1                                                                | Delivery No.              | NO          | MOCE     | v sutii) | s or Payment         |
| Ph:0487-2322208, 6538281<br>GSTIN/UIN: 32AACCI6614B177                                                | Suppliers i               | Ref.        | Othe     | Refer    | ence(s)              |
| E-mail : accounts@itzoneindia.com<br>Buyer                                                            | Buyer's On                | der No.     | Dates    |          |                      |
| Nehru College of Engineering and Res<br>Lakkidy Railway Station                                       | search Centre Despatch De | ocument No. | Dated    |          |                      |
| Pambady, Thiruvillamala<br>Thrissur                                                                   | Despatched                | through     | Desti    | ation    | -                    |
| Ph:04884 282070                                                                                       | Terms of De               | Total .     |          |          |                      |
|                                                                                                       |                           |             |          |          |                      |
| SI Description of Go                                                                                  | ods                       | Quantity    | Rate     | per      | Amount               |
| Dvd Writer Liteon-HSN-84717090                                                                        |                           | 1 No.       | 1,015 94 | No.      | 1,016.94             |
|                                                                                                       | SGST @ 9%<br>CGST @ 9%    |             |          | %        | 91.52<br>91.52       |
|                                                                                                       |                           |             |          |          |                      |
|                                                                                                       |                           |             |          |          |                      |
| Amount Chargeable (in words)                                                                          | Total                     | 1 No.       |          |          | 1,200.00<br>E, & O.E |
| Rs. One Thousand Two Hundred Only                                                                     | Total                     | 1 No.       |          |          |                      |
| Declaration We declare that this invoice shows the actu- goods described and that all particulars are | at price of the           |             | for      |          |                      |