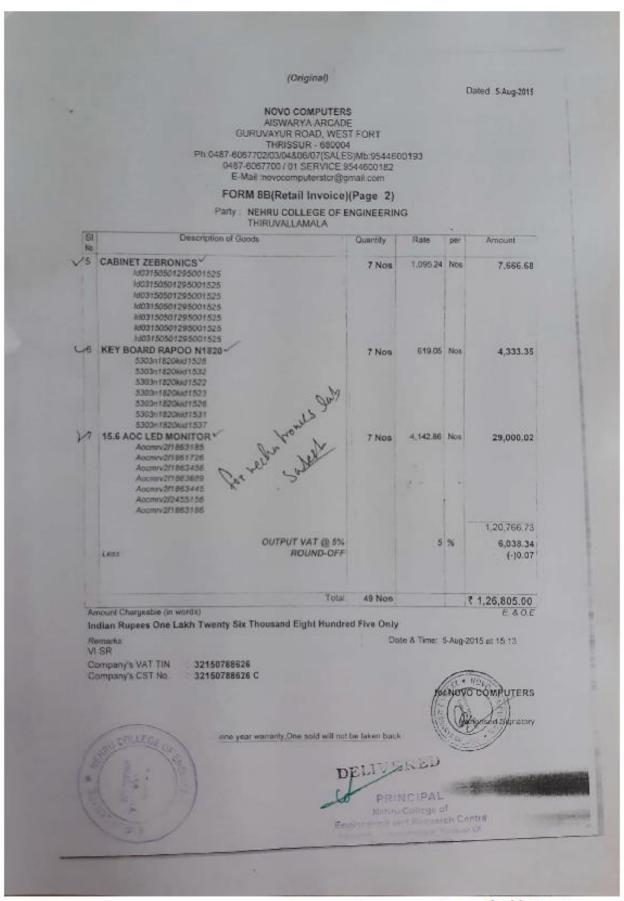

5                             | TOTAL<br>M. IN Rs. Eigh                                                 | ite in Thousand                        | 2 No.<br>Sixty Only<br>ne seller<br>PR                              | 17,200.00                 |                  | 17,200.00                 | on horses         | f Signatory                             |
| 5208<br>5.35<br>*Cropiajan/34           | TOTAL<br>M. IN Rs. Eigh                                                 | ste in Thousand<br>be retained with th | 2 No.<br>Sixty Only<br>ne seller<br>PR                              | 17,200.00                 | of contro        | 17,200.00                 | thoused the Sign  | f Signatory                             |

Scanned with CamScanner



Scanned with CamScanner



Scanned with CamScanner



Scanned with CamScanner



Scanned with CamScanner



Scanned with CamScanner



Scanned with CamScanner



Scanned with CamScanner



Scanned with CamScanner



Scanned with CamScanner



Scanned with CamScanner



Scanned with CamScanner



Scanned with CamScanner



Scanned with CamScanner



Scanned with CamScanner



Scanned with CamScanner



Scanned with CamScanner



Scanned with CamScanner



Scanned with CamScanner



Scanned with CamScanner



Scanned with CamScanner



Scanned with CamScanner

|                                                                                                                                                                                                                             | DICE                               |                |