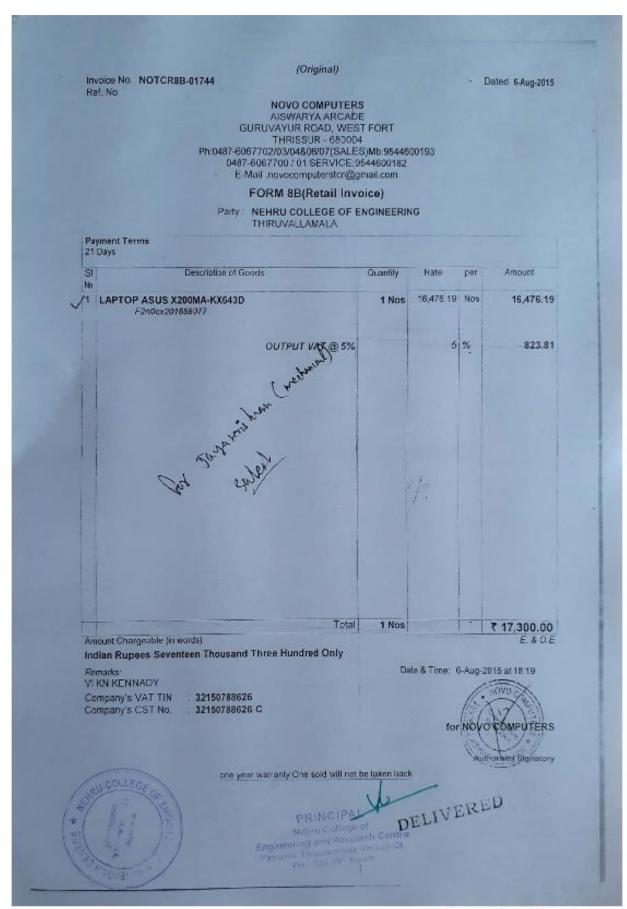

Scanned with CamScanner

Scanned with CamScanner

Scanned with CamScanner

Scanned with CamScanner

| TIN: 32080790               | 0158                       |                   |                  |                            | 13                    |                  | CST Reg. No   | 320897              | 901580                    |
|-----------------------------|----------------------------|-------------------|------------------|----------------------------|-----------------------|------------------|---------------|---------------------|---------------------------|
|                             | dification Numbers         |                   |                  |                            |                       |                  |               | highnul)            | 901980                    |
| TC.                         | 25/669/2, Sreekrishr       |                   |                  | e Infocom F                |                       | 1 00.00          | 7 272220      | 5579704             |                           |
| 1.0-                        |                            |                   |                  | UE ADDE                    |                       |                  |               | 9930201             |                           |
|                             |                            |                   |                  | ORM NO.                    |                       |                  |               |                     |                           |
|                             | (Fo                        | or Cust           |                  | en input tax               |                       | required)        |               |                     |                           |
|                             |                            |                   |                  | iee rule 587<br>ETAIL INVO |                       |                  |               |                     |                           |
|                             |                            |                   |                  | ASH / CREI                 |                       |                  |               |                     |                           |
|                             |                            |                   |                  |                            |                       |                  |               |                     |                           |
|                             |                            |                   | (10 be P         | repared in C               | upicate /             |                  |               |                     |                           |
| INVOICE NO. :               | 1009                       |                   |                  |                            |                       |                  | Date:         | 2-Jan-201           | 15                        |
| Name & Address              | s of the purchaser w       | rith 7 N          | I, If any N      | ehru College               | of Enginee            | ring and R       | esearch Cen   | tre Lakkio          | dy Railway                |
| A 1000000000                |                            |                   | 9                | lation_ Pam                |                       |                  | hrissur, Ph:0 | 4004-202V           | uro .                     |
| Telephone No:               |                            |                   |                  |                            |                       | obile            |               | -                   |                           |
| 78000                       |                            |                   |                  |                            |                       | mail:            |               |                     |                           |
| St. Commod-<br>No. Ity Code | Commodity / Item           | Rate<br>of<br>tax | Unit             | Quantity                   | Gross<br>value        | Cash<br>Discount | Net value     | Tax<br>amount       | Grand<br>Total (9<br>+10) |
| 1 2                         | 3<br>Switch Hp V1410 - 24G | 4                 | 5<br>9,400,00/No | 6<br>1 No.                 | 7<br>9,400.00         | 8                | 9,400.00      | 10                  | 9,400.00                  |
| GRAND TOTA<br>WORDS<br>350E | TOTAL                      |                   | and Eight        | 1 No.<br>t Hundred S       | 9,400,00<br>eventy On |                  | 9,400.00      | Vizon<br>with State | 9,870.00                  |
| 100 mg                      | EGE OF                     |                   |                  | Fine                       | Nobe                  | INCIPA<br>Edinge | L of contin   | Domen               |                           |