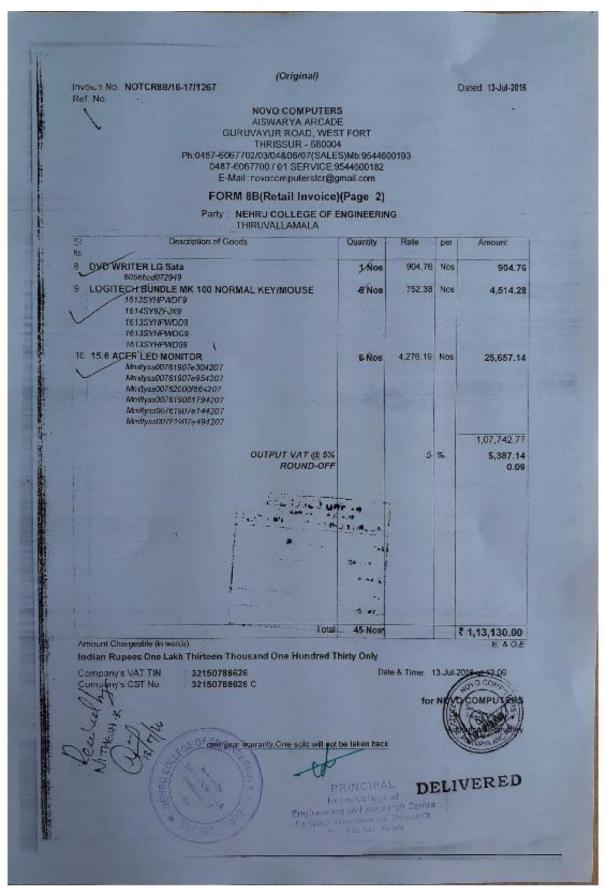

# Invoices

Scanned with CamScanner

Scanned with CamScanner

Scanned with CamScanner

Scanned with CamScanner

Scanned with CamScanner

Scanned with CamScanner

Scanned with CamScanner

Scanned with CamScanner

Scanned with CamScanner

Scanned with CamScanner

Scanned with CamScanner

| TIN: 32080790               | 0158                       |                   |                  |                            | 13                    |                  | CST Reg. No   | 320897              | 901580                    |
|-----------------------------|----------------------------|-------------------|------------------|----------------------------|-----------------------|------------------|---------------|---------------------|---------------------------|
|                             | dification Numbers         |                   |                  |                            |                       |                  |               | highnul)            | 901980                    |
| TC.                         | 25/669/2, Sreekrishr       |                   |                  | e Infocom F                |                       | 1 00.00          | 7 272220      | 5579704             |                           |
| 1.0-                        |                            |                   |                  | UE ADDE                    |                       |                  |               | 9930201             |                           |
|                             |                            |                   |                  | ORM NO.                    |                       |                  |               |                     |                           |
|                             | (Fo                        | or Cust           |                  | en input tax               |                       | required)        |               |                     |                           |
|                             |                            |                   |                  | iee rule 587<br>ETAIL INVO |                       |                  |               |                     |                           |
|                             |                            |                   |                  | ASH / CREI                 |                       |                  |               |                     |                           |
|                             |                            |                   |                  |                            |                       |                  |               |                     |                           |
|                             |                            |                   | (10 be P         | repared in C               | upicate /             |                  |               |                     |                           |
| INVOICE NO. :               | 1009                       |                   |                  |                            |                       |                  | Date:         | 2-Jan-201           | 15                        |
| Name & Address              | s of the purchaser w       | rith 7 N          | I, If any N      | ehru College               | of Enginee            | ring and R       | esearch Cen   | tre Lakkio          | dy Railway                |
| A 1000000000                |                            |                   | 9                | lation_ Pam                |                       |                  | hrissur, Ph:0 | 4004-202V           | uro .                     |
| Telephone No:               |                            |                   |                  |                            |                       | obile            |               | -                   |                           |
| 78000                       |                            |                   |                  |                            |                       | mail:            |               |                     |                           |
| St. Commod-<br>No. Ity Code | Commodity / Item           | Rate<br>of<br>tax | Unit             | Quantity                   | Gross<br>value        | Cash<br>Discount | Net value     | Tax<br>amount       | Grand<br>Total (9<br>+10) |
| 1 2                         | 3<br>Switch Hp V1410 - 24G | 4                 | 5<br>9,400,00/No | 6<br>1 No.                 | 7<br>9,400.00         | 8                | 9,400.00      | 10                  | 9,400.00                  |
| GRAND TOTA<br>WORDS<br>350E | TOTAL                      |                   | and Eight        | 1 No.<br>t Hundred S       | 9,400,00<br>eventy On |                  | 9,400.00      | Vizon<br>with State | 9,870.00                  |
| 100 mg                      | EGE OF                     |                   |                  | Fine                       | Nobe                  | INCIPA<br>Edinge | L of contin   | Domen               |                           |