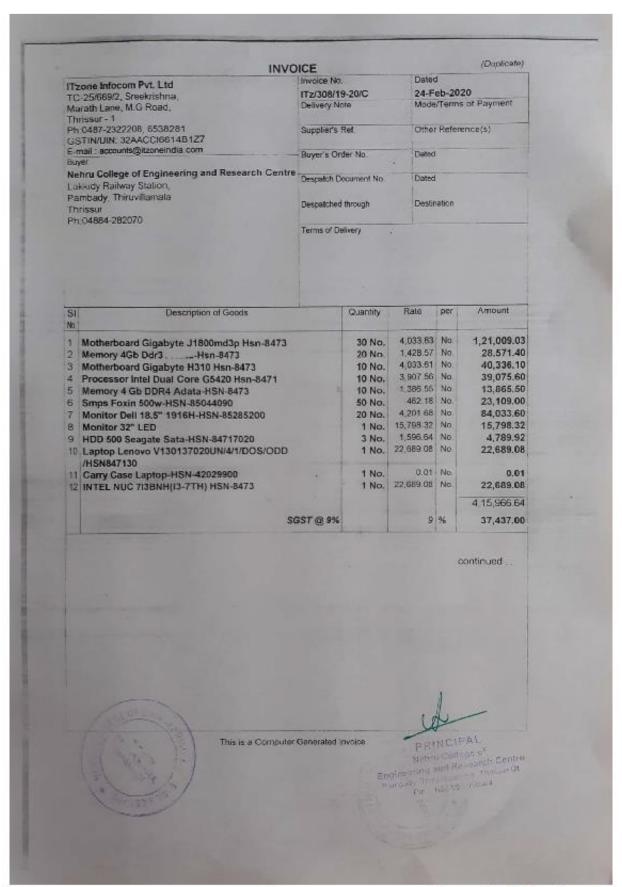

# Invoices

Scanned with CamScanner

Scanned with CamScanner

Scanned with CamScanner

Scanned with CamScanner

Scanned with CamScanner

Scanned with CamScanner

Scanned with CamScanner

Scanned with CamScanner

Scanned with CamScanner

Scanned with CamScanner

Scanned with CamScanner

| TIN: 32080790               | 0158                       |                   |                  |                            | 13                    |                  | CST Reg. No   | 320897              | 901580                    |
|-----------------------------|----------------------------|-------------------|------------------|----------------------------|-----------------------|------------------|---------------|---------------------|---------------------------|
|                             | dification Numbers         |                   |                  |                            |                       |                  |               | highnul)            | 901980                    |
| TC.                         | 25/669/2, Sreekrishr       |                   |                  | e Infocom F                |                       | 1 00.00          | 7 272220      | 5579704             |                           |
| 1.0-                        |                            |                   |                  | UE ADDE                    |                       |                  |               | 9930201             |                           |
|                             |                            |                   |                  | ORM NO.                    |                       |                  |               |                     |                           |
|                             | (Fo                        | or Cust           |                  | en input tax               |                       | required)        |               |                     |                           |
|                             |                            |                   |                  | iee rule 587<br>ETAIL INVO |                       |                  |               |                     |                           |
|                             |                            |                   |                  | ASH / CREI                 |                       |                  |               |                     |                           |
|                             |                            |                   |                  |                            |                       |                  |               |                     |                           |
|                             |                            |                   | (10 be P         | repared in C               | upicate /             |                  |               |                     |                           |
| INVOICE NO. :               | 1009                       |                   |                  |                            |                       |                  | Date:         | 2-Jan-201           | 15                        |
| Name & Address              | s of the purchaser w       | rith 7 N          | I, If any N      | ehru College               | of Enginee            | ring and R       | esearch Cen   | tre Lakkio          | dy Railway                |
| A 1000000000                |                            |                   | 9                | lation_ Pam                |                       |                  | hrissur, Ph:0 | 4004-202V           | uro .                     |
| Telephone No:               |                            |                   |                  |                            |                       | obile            |               | -                   |                           |
| 78000                       |                            |                   |                  |                            |                       | mail:            |               |                     |                           |
| St. Commod-<br>No. Ity Code | Commodity / Item           | Rate<br>of<br>tax | Unit             | Quantity                   | Gross<br>value        | Cash<br>Discount | Net value     | Tax<br>amount       | Grand<br>Total (9<br>+10) |
| 1 2                         | 3<br>Switch Hp V1410 - 24G | 4                 | 5<br>9,400,00/No | 6<br>1 No.                 | 7<br>9,400.00         | 8                | 9,400.00      | 10                  | 9,400.00                  |
| GRAND TOTA<br>WORDS<br>350E | TOTAL                      |                   | and Eight        | 1 No.<br>t Hundred S       | 9,400,00<br>eventy On |                  | 9,400.00      | Vizon<br>with State | 9,870.00                  |
| 100 mg                      | EGE OF                     |                   |                  | Fine                       | Nobe                  | INCIPA<br>Edinge | L of contin   | Domen               |                           |

Scanned with CamScanner

Scanned with CamScanner

|       |                                         |                                        |           |             |               | 17             |              |                |                                |                         |
|-------|-----------------------------------------|----------------------------------------|-----------|-------------|---------------|----------------|--------------|----------------|--------------------------------|-------------------------|
|       | 3208079<br>Paver's Idea                 | 0158<br>ntification Number/            |           |             |               |                |              | CST Reg N      | 0. <b>32080</b> ;<br>Original) | 790158C                 |
|       |                                         |                                        |           |             | ne Infocom    |                |              |                |                                |                         |
|       | TC-                                     | 25/669/2, Sreekrish                    |           |             |               |                |              |                | 6538281                        |                         |
|       |                                         | THE                                    | KERO      | ALA VAI     | FORM NO.      | ED TAX R       | ULES, ZU     | 105            |                                |                         |
|       |                                         | (F                                     | or Cus    | tomers w    |               | x credit is no | t required)  |                |                                |                         |
|       |                                         |                                        |           |             | See rule 58   |                |              |                |                                |                         |
|       |                                         |                                        |           |             | RETAIL INV    |                |              |                |                                |                         |
|       |                                         |                                        |           |             | CASH / CRE    |                |              |                |                                | #1                      |
|       |                                         |                                        |           | (To be      | Prepared in   | Duplicate *)   |              |                |                                |                         |
| INVO  | DICE NO.                                | 1185                                   |           |             |               |                |              | Date           | 17-Feb-2                       | 015                     |
| Nam   | e & Addres                              | s of the purchaser v                   | with Til  | N, if any   | Nehru Cale    | e of Engine    | ering and R  | tesearch Cen   | tre , Lakki                    | ly Railway              |
|       |                                         |                                        |           |             | Station., Par | nbady, Thiru   | villamala, T | hrissur, Phili | 4884-2820                      | 70,                     |
| Telep | none No                                 |                                        |           |             | +             | N              | lobile       |                |                                |                         |
|       | Fax                                     |                                        |           |             |               | e              | -mail:       |                |                                |                         |
|       |                                         | Commodity / Item                       | Rate      | Unit        | Quantity      | Gross          | Cash         | Net value      | Tax<br>amount                  | Grand<br>Total (9       |
| No.   | ity Code                                |                                        | of<br>tax | price       |               | value          | Discount     |                | raci Ratarite                  | +10)                    |
| 1     | 2                                       | 3                                      | 4         | 5           | 6             | 7              | 8            | 9              | 10                             | 11                      |
| 1     |                                         | Mro-Tek-Exora-2k28dbi<br>VAT OUTPUT 5% |           | 12,857,14%2 | 1 No.         | 12,857.14      |              | 12,857.14      |                                | 12,857.14<br>542.85     |
|       |                                         | ROUND OFF                              |           |             |               |                |              |                |                                |                         |
| 1     |                                         | 100                                    |           |             |               |                |              |                |                                |                         |
| 4     |                                         |                                        |           | 000         | `             |                |              |                |                                |                         |
|       |                                         |                                        |           | Toron I     |               |                |              | -              |                                |                         |
|       |                                         |                                        | 1000      | 2           | 1             |                |              | 1              |                                |                         |
|       |                                         | 50                                     |           | ~ XX        | 2             |                |              |                |                                |                         |
|       |                                         | *                                      |           | 2/2         |               |                |              |                |                                |                         |
|       |                                         |                                        |           |             | 1             |                |              | 1              |                                |                         |
|       |                                         |                                        |           |             |               |                |              |                |                                |                         |
|       |                                         |                                        |           |             |               | ,              |              |                |                                | 100                     |
|       | 18.                                     |                                        |           |             |               |                |              |                |                                |                         |
|       |                                         |                                        |           |             | 1 10          | 12,857.14      | -            | 12,857.14      |                                | 13.500.00               |
|       | NO TOTAL                                | TOTAL<br>IN Rs. Thirt                  | een Th    | cusand l    | Five Hundre   | ed Only        |              | 199786         |                                | 72344                   |
| WO!   |                                         |                                        |           |             |               |                | -            | -              |                                |                         |
|       |                                         | COLLEGE                                | 3         |             |               |                | 1/200        | 1.             | Authorised<br>(With State      | Signatory<br>is & Septi |
|       | nal for the By                          | uyer and Duplicate to E                | e letar   | ned with th | e seller      | 1              | (J           | - (a) (a)      | (FVIII) Stall                  |                         |
| *Ongi | 100000000000000000000000000000000000000 | E . )                                  | 89        |             |               | 1              | TEV.         | 78/            | /                              | 1//                     |
| *Ongi | 11/15                                   | 1 3 3 3 5 1                            | 1         |             |               |                | 115          | 1.55.16        |                                | 11                      |

Scanned with CamScanner

Scanned with CamScanner

Scanned with CamScanner

|                                         |                                                                         |                                        |                                                                     |                           |                  |                           |                   | 2 10 10                                 |
|-----------------------------------------|-------------------------------------------------------------------------|----------------------------------------|---------------------------------------------------------------------|---------------------------|------------------|---------------------------|-------------------|-----------------------------------------|
|                                         |                                                                         |                                        |                                                                     |                           |                  |                           |                   |                                         |
|                                         |                                                                         |                                        |                                                                     |                           |                  |                           |                   |                                         |
| TIN \$2080790<br>Tax Payers ident       |                                                                         |                                        |                                                                     |                           |                  | ST Reg No                 | 3208079<br>oinal) | 0158C                                   |
|                                         |                                                                         | ITzone Inf                             | focom Pvt. I                                                        | Ltd (15-16)               |                  |                           | 70000             |                                         |
| TC-2                                    | 25/659/2, Sreekrishn                                                    | a , Marath Lane                        | M.G Road,                                                           | Thrissur -                | -1, Ph:048       | 7-2322208, 65             | 38281             |                                         |
|                                         | THE                                                                     | K ERALA VALL                           | JE ADDEC                                                            | TAX RU                    | LES, 200         | 15                        |                   |                                         |
|                                         | 719                                                                     |                                        | ORM NO. 8                                                           | _                         |                  |                           |                   |                                         |
|                                         |                                                                         | or Dustomers whe                       | iee ruie 58(1                                                       |                           | requires)        |                           |                   |                                         |
|                                         |                                                                         |                                        | TAIL INVOI                                                          |                           |                  |                           |                   |                                         |
|                                         |                                                                         |                                        | ASH / CRED                                                          |                           |                  |                           |                   |                                         |
|                                         |                                                                         |                                        |                                                                     |                           |                  |                           |                   |                                         |
|                                         |                                                                         | (a be Pi                               | repared in Di                                                       | uplicate *)               |                  |                           |                   |                                         |
| INVOICE NO                              | 9C                                                                      |                                        |                                                                     |                           |                  | Date 2                    | 8-Apr-20          | 15                                      |
| Name & Addres                           | s of the purchaser w                                                    | oft a TIM of arms N                    | ahro College                                                        | of Engineer               | eina and De      | renarch Contr             | n I nikkid        | Datus                                   |
|                                         | er paronessa a                                                          | S                                      | tation., Pamb                                                       | oady, Thirus              | rillamais Tr     | nasur, Ph:04              | 884-25207         | 70                                      |
| Telephone No.:                          |                                                                         |                                        |                                                                     | M                         | obile.           |                           |                   |                                         |
| Fax                                     |                                                                         |                                        |                                                                     | 4                         | -mail:           |                           | -                 |                                         |
| 7 - 1 - 1 - 1 - 1 - 1 - 1 - 1 - 1 - 1 - | langua menggapan kenalagan men                                          |                                        |                                                                     |                           |                  | -                         |                   |                                         |
| No. ity Code                            | Commodity / Hem                                                         | Rate Unit<br>of price                  | Quantity                                                            | Gross<br>value            | Cash<br>Discount | Net value                 | Tax<br>amount     | Grand<br>Total (9<br>+10)               |
| 1 2                                     | 3<br>Wrote Frant SASW 155CIA:<br>Switch Hp V1410 - 24G<br>VAT OUTPUT 5% |                                        | 6<br>2 Nc.<br>1 No.                                                 | 7<br>7,800.00<br>9,400.00 | 8                | 9<br>7,800.00<br>9,400.00 | 10                | 11<br>7,800.00<br>9,400.00<br>860.00    |
| *                                       |                                                                         | 4.                                     |                                                                     | *                         |                  |                           |                   |                                         |
|                                         |                                                                         | war are                                |                                                                     |                           |                  |                           |                   |                                         |
|                                         |                                                                         | 14,00                                  |                                                                     |                           |                  |                           |                   |                                         |
|                                         | 100 pt.                                                                 |                                        | 5 M                                                                 |                           |                  |                           |                   |                                         |
|                                         | Log C.                                                                  | and Self                               | 15 6 30 5<br>15 6 30 5                                              | -0.63                     |                  |                           |                   |                                         |
|                                         | Les Or                                                                  | man sol                                | 2 6 9 9 5 5 6 9 9 5 6 9 9 5 6 9 9 9 5 6 9 9 9 5 6 9 9 9 5 6 9 9 9 9 | Soula                     |                  |                           |                   |                                         |
|                                         | Lee Charles                                                             | anister out                            | 2744°                                                               | Soula                     |                  |                           |                   |                                         |
|                                         | Augh Jes Con                        | and Soft                               | 25 6 30 5 9 5 9 5 9 7 44°                                           | 12000                     |                  |                           |                   |                                         |
|                                         |                                                                         | and Self                               |                                                                     |                           |                  |                           |                   |                                         |
| END TOTAL                               | IOTAL                                                                   |                                        | 2.No.                                                               | 550° 60° 17,200.00        |                  | 17,200.00                 |                   | 18,060.00                               |
| 2 AND IOTA                              | IOTAL                                                                   | ste in Thousand                        | 2.No.                                                               |                           |                  | 17,200.00                 |                   | 18,060.00                               |
| CHANG TOTA<br>SPOS<br>ELOZ              | IOTAL                                                                   |                                        | 2.No.                                                               |                           |                  | 17,200.00                 |                   |                                         |
| 0708<br>525                             | TOTAL<br>M. IN Rs. Eigh                                                 | ite in Thousand                        | 2 No.<br>Sixty Only                                                 |                           |                  | 17,200.00                 | nonse             | 18,060.00<br>I Signatory<br>tus & Soai] |
| 0808<br>525                             | IOTAL                                                                   | ite in Thousand                        | 2 No.<br>Sixty Only                                                 |                           |                  | 17,200.00                 | Thomse            | f Signatory                             |
| 0808<br>525                             | TOTAL<br>M. IN Rs. Eigh                                                 | ite in Thousand                        | 2 No.<br>Sixty Only                                                 | 17,200.00                 |                  | 17,200.00                 | thouse<br>the Su  | f Signatory                             |
| 0708<br>525                             | TOTAL<br>M. IN Rs. Eigh                                                 | ite in Thousand                        | 2 No.<br>Sixty Only<br>ne seller<br>PR                              | 17,200.00                 |                  | 17,200.00                 | on horses         | f Signatory                             |
| 5208<br>5.35<br>*Cropiajan/34           | TOTAL<br>M. IN Rs. Eigh                                                 | ste in Thousand<br>be retained with th | 2 No.<br>Sixty Only<br>ne seller<br>PR                              | 17,200.00                 | of contro        | 17,200.00                 | thoused the Sign  | f Signatory                             |

Scanned with CamScanner

Scanned with CamScanner

Scanned with CamScanner

Scanned with CamScanner

Scanned with CamScanner

Scanned with CamScanner

Scanned with CamScanner

Scanned with CamScanner

Scanned with CamScanner

Scanned with CamScanner

Scanned with CamScanner

Scanned with CamScanner

Scanned with CamScanner

Scanned with CamScanner

|                                                                                                                                                                                                                             | DICE                               |                |                      | <b>John Manual</b> | - Buyer's Copy -                 |
|-----------------------------------------------------------------------------------------------------------------------------------------------------------------------------------------------------------------------------|------------------------------------|----------------|----------------------|--------------------|----------------------------------|
| Tzone Infocom Pvt. Ltd                                                                                                                                                                                                      | Invoice No.                        |                | Dated                | and the same of    |                                  |
| C-25/669/2, Sreekrishna,                                                                                                                                                                                                    | 892                                |                | 21-F                 | b-201              | 8                                |
| darath Lane, M.G Road,<br>hrissur - 1                                                                                                                                                                                       | Delivery Not                       | 8              | Mode                 | Terms              | of Payment                       |
| Ph:0487-2322208, 6538281<br>SSTIN/UIN: 32AACCI6614B1Z7                                                                                                                                                                      | Supplier's R                       | el.            | Other                | Refere             | nce(s)                           |
| -mail : accounts@itzoneindia.com                                                                                                                                                                                            | Buyer's Orde                       | er No.         | Dated                |                    |                                  |
| Nehru College of Pharmacy<br>akkidy Railway Station                                                                                                                                                                         | Despatch Do                        | current No     | Dated                |                    |                                  |
| Pambady, Thiruvillamala<br>Thrissur                                                                                                                                                                                         | Despatched t                       | through        | Destin               | ation              |                                  |
| Ph 04884-282070                                                                                                                                                                                                             | Terms of Del                       | or.            |                      |                    |                                  |
| *                                                                                                                                                                                                                           |                                    |                |                      |                    |                                  |
| SI Description of Goods                                                                                                                                                                                                     | -                                  | Quantity       | Rate                 | per                | Amount                           |
| NVR 4CH CP+CP-UNR -204TI -HSN-85219090<br>HDD 2TB Western Digital Sata-HSN-8471                                                                                                                                             |                                    | 1 No.<br>1 No. | 4,661.02<br>4,915.25 | DOMESTIC BUILDING  | 4,661.02<br>4,915.25<br>9,576.27 |
|                                                                                                                                                                                                                             | GST @ 9%<br>CGST @ 9%<br>COUND OFF |                |                      | %<br>%             | 861.86<br>861.86<br>0.01         |
| Thomas of the                                                                                                                                                                                                               |                                    |                |                      |                    |                                  |
| 60, 0, F/2/02                                                                                                                                                                                                               |                                    |                |                      |                    |                                  |
| 60, 0, Fr 2/2/2                                                                                                                                                                                                             | Total                              | 2 No.          |                      |                    | 11,300.00                        |
| Amount Chargeable (in words)  Rs. Eleven Thousand Three Hundred Only                                                                                                                                                        | Total                              | 2 No.          |                      |                    | 11,300.00<br>E & O.E             |
| Amount Chargeable (in words) Rs. Eleven Thousand Three Hundred Only                                                                                                                                                         | Total                              | 2 No.          |                      |                    |                                  |
| Amount Chargeable (in words) Rs. Eleven Thousand Three Hundred Only  Declaration We declare that this invoice shows the actual price of the goods described and that all particulars are true and correct.  This is a Compu |                                    |                | for                  |                    |                                  |

Scanned with CamScanner

Scanned with CamScanner

Scanned with CamScanner

|                                                                                                       | INVOICE                   |             |          |          | (Duplicate)          |
|-------------------------------------------------------------------------------------------------------|---------------------------|-------------|----------|----------|----------------------|
| Tzone Infocom Pvt. Ltd                                                                                | Invoice No.               |             | Date     |          |                      |
| rc.25/669/2 Sreeknshna,                                                                               | ITZ/408/1<br>Delivery No  |             | 5-Se     | p-201    | 8<br>s of Payment    |
| Marath Lane, M.G Road,<br>Thrissur - 1                                                                | Delivery No.              | NO          | MOCE     | v sutii) | s or Payment         |
| Ph:0487-2322208, 6538281<br>GSTIN/UIN: 32AACCI6614B177                                                | Suppliers i               | Ref.        | Othe     | Refer    | ence(s)              |
| E-mail : accounts@itzoneindia.com<br>Buyer                                                            | Buyer's On                | der No.     | Dates    |          |                      |
| Nehru College of Engineering and Res<br>Lakkidy Railway Station                                       | search Centre Despatch De | ocument No. | Dated    |          |                      |
| Pambady, Thiruvillamala<br>Thrissur                                                                   | Despatched                | through     | Desti    | ation    | -                    |
| Ph:04884 282070                                                                                       | Terms of De               | Total .     |          |          |                      |
|                                                                                                       |                           |             |          |          |                      |
| SI Description of Go                                                                                  | ods                       | Quantity    | Rate     | per      | Amount               |
| Dvd Writer Liteon-HSN-84717090                                                                        |                           | 1 No.       | 1,015 94 | No.      | 1,016.94             |
|                                                                                                       | SGST @ 9%<br>CGST @ 9%    |             |          | %        | 91.52<br>91.52       |
|                                                                                                       |                           |             |          |          |                      |
|                                                                                                       |                           |             |          |          |                      |
| Amount Chargeable (in words)                                                                          | Total                     | 1 No.       |          |          | 1,200.00<br>E, & O.E |
| Rs. One Thousand Two Hundred Only                                                                     | Total                     | 1 No.       |          |          |                      |
| Declaration We declare that this invoice shows the actu- goods described and that all particulars are | at price of the           |             | for      |          |                      |