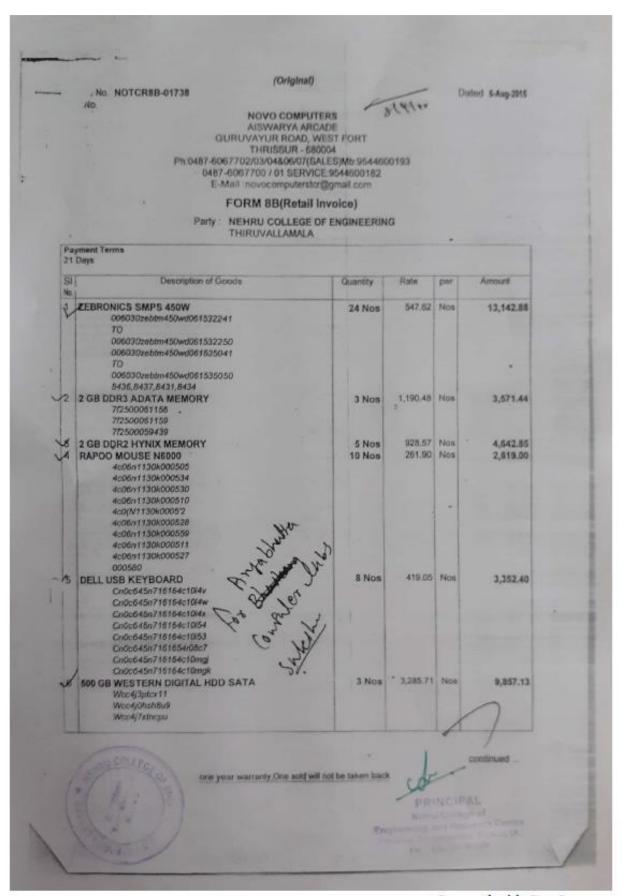

(With State      | Signatory<br>is & Septi |
|       | nal for the By                          | uyer and Duplicate to E                | e letar   | ned with th | e seller      | 1              | (J           | - (a) (a)      | (FVIII) Stall                  |                         |
| *Ongi | 100000000000000000000000000000000000000 | E . )                                  | 89        |             |               | 1              | TEV.         | 78/            | /                              | 1//                     |
| *Ongi | 11/15                                   | 1 3 3 3 5 1                            | 1         |             |               |                | 115          | 1.55.16        |                                | 11                      |

Scanned with CamScanner



Scanned with CamScanner



Scanned with CamScanner

|                                         |                                                                         |                                        |                                                                     |                           |                  |                           |                   | 2 10 10                                 |
|-----------------------------------------|-------------------------------------------------------------------------|----------------------------------------|---------------------------------------------------------------------|---------------------------|------------------|---------------------------|-------------------|-----------------------------------------|
|